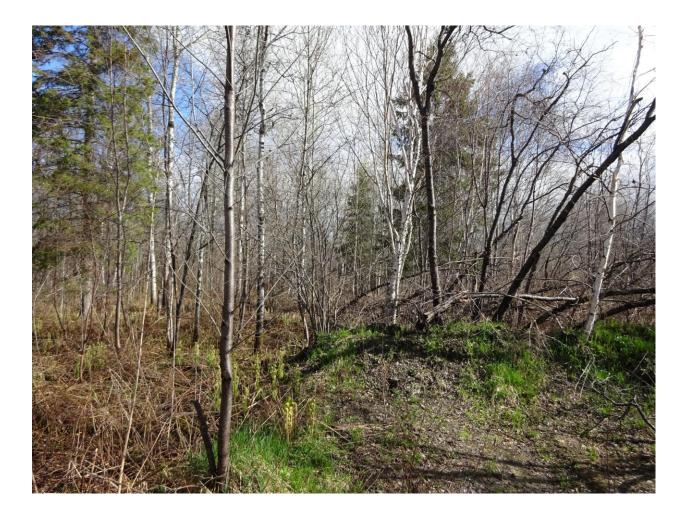

Photo 5: 1830 Yorkshire Drive, Val Caron Evidence of site alteration within regulated area File 751-7/19-1 Photography May 17, 2019

Photo 6: 1830 Yorkshire Drive, Val Caron

Typical conditions north of existing dwelling (vicinity of proposed new dwelling) File 751-7/19-1 Photography May 17, 2019