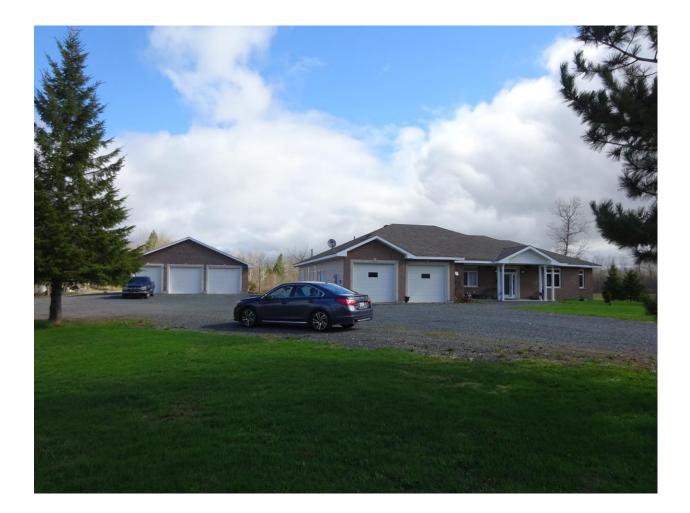

Photo 1: 1830 Yorkshire Drive, Val Caron Single detached dwelling to be severed from parent parcel File 751-7/19-1 Photography May 17, 2019

Photo 2: 1830 Yorkshire Drive, Val Caron New culvert providing drainage southerly under Yorkshire Drive File 751-7/19-1 Photography May 17, 2019