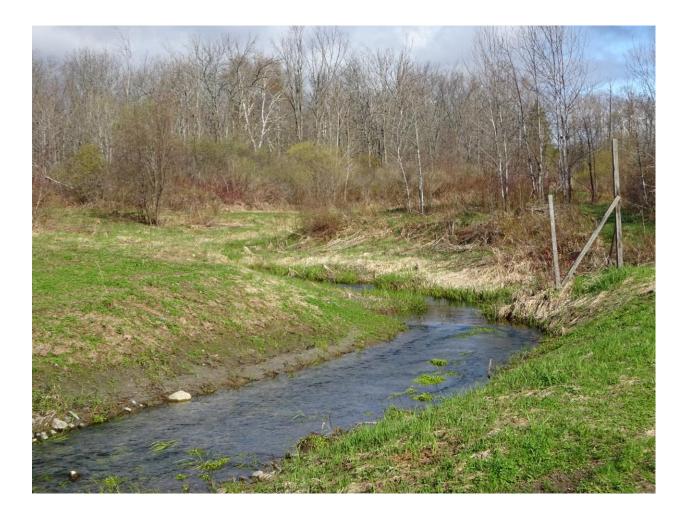

Photo 3: 1830 Yorkshire Drive, Val Caron Location of proposed new driveway providing access to northerly lands File 751-7/19-1 Photography May 17, 2019

Photo 4: 1830 Yorkshire Drive, Val Caron Drainage course along westerly limit of property File 751-7/19-1 Photography May 17, 2019