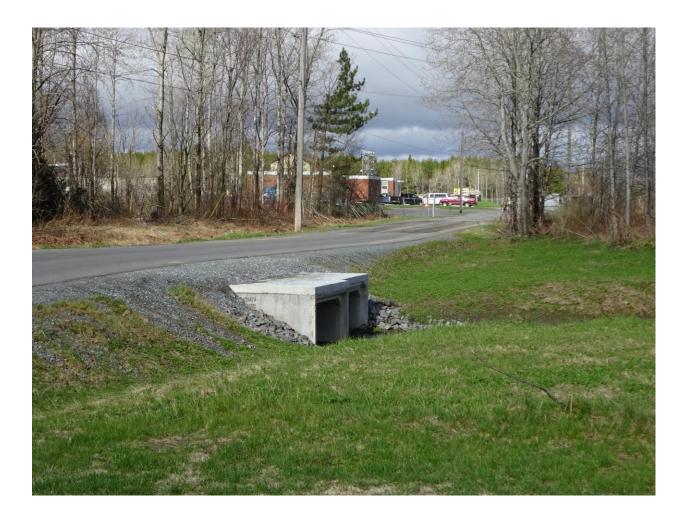

Photo 1: 1830 Yorkshire Drive, Val Caron Single detached dwelling to be severed from parent parcel File 751-7/19-1 Photography May 17, 2019

Photo 2: 1830 Yorkshire Drive, Val Caron New culvert providing drainage southerly under Yorkshire Drive File 751-7/19-1 Photography May 17, 2019