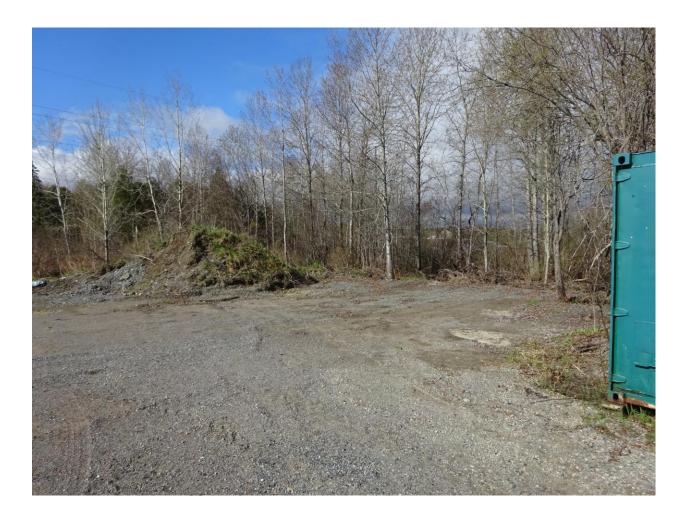

Photo 5: 1830 Yorkshire Drive, Val Caron Evidence of site alteration within regulated area File 751-7/19-1 Photography May 17, 2019

Photo 6: 1830 Yorkshire Drive, Val Caron

Typical conditions north of existing dwelling (vicinity of proposed new dwelling) File 751-7/19-1 Photography May 17, 2019