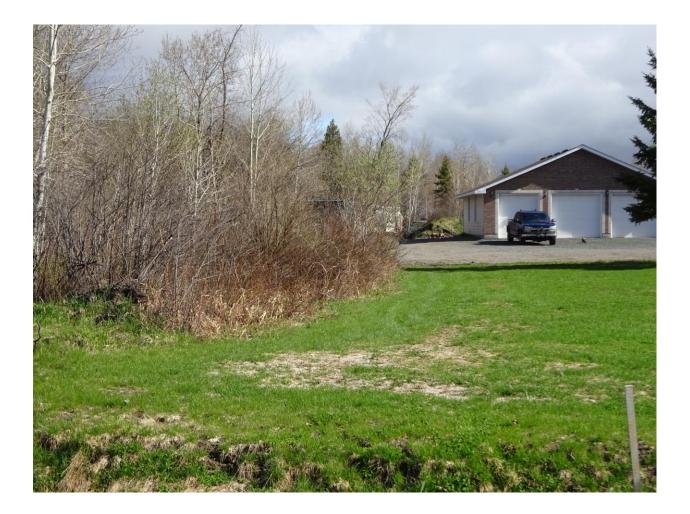

Photo 3: 1830 Yorkshire Drive, Val Caron Location of proposed new driveway providing access to northerly lands File 751-7/19-1 Photography May 17, 2019

Photo 4: 1830 Yorkshire Drive, Val Caron Drainage course along westerly limit of property File 751-7/19-1 Photography May 17, 2019