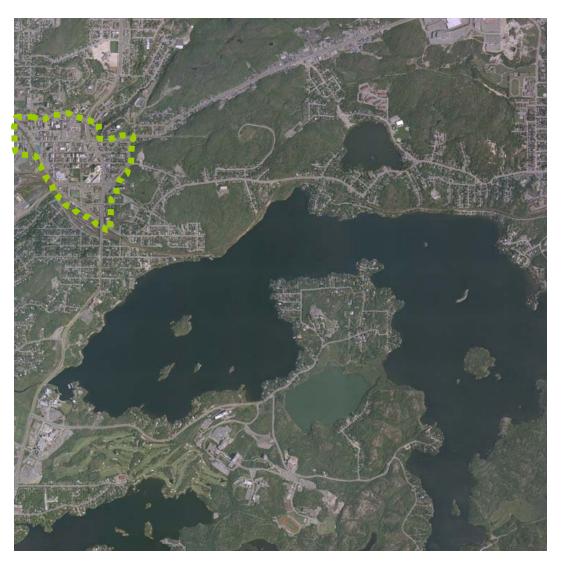

## **Guiding Principles**

### Landscape

















### **Guiding Principles**

- Landscape
- Mining Heritage























### **Guiding Principles**

- Landscape
- Mining Heritage
- Sudbury's Story





























Six Strategies













Six Strategies

- Defining Boundaries
- Strengthen Identity













- 1. Gateway Markers
  - Major Gateways
  - Minor Gateways
  - Pedestrian Gateways













- 1. Gateway Markers
  - Major Gateways
  - Minor Gateways
  - Pedestrian Gateways













- 2. Boreal Strips & Trellis
  - Strengthen Edges
  - Block Negatives
  - Existing Plantings













- 2. Boreal Strips & Trellis
  - Strengthen Edges
  - Block Negatives
  - Existing Plantings



















• Strengthening Identity













### Downtown Neighborhood Strengthening Identity

### 3. Sidewalk Zones















### Downtown Neighborhood Strengthening Identity

### 4. Tree Planting

















### 5. Palette of Materials



MLB400BW























### 6. Lighting