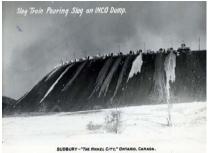

### **Guiding Principles**

- Landscape
- Mining Heritage
- Sudbury's Story

Six Strategies

Six Strategies

- Defining Boundaries
- Strengthen Identity

- 1. Gateway Markers
  - Major Gateways
  - Minor Gateways
  - Pedestrian Gateways