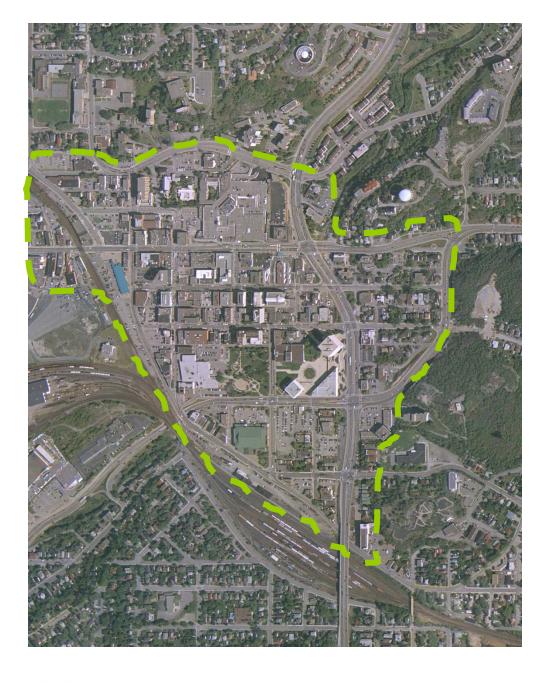

## **Guiding Principles**

### Landscape

















### **Guiding Principles**

- Landscape
- Mining Heritage























### **Guiding Principles**

- Landscape
- Mining Heritage
- Sudbury's Story





























Six Strategies













Six Strategies

- Defining Boundaries
- Strengthen Identity













- 1. Gateway Markers
  - Major Gateways
  - Minor Gateways
  - Pedestrian Gateways













- 1. Gateway Markers
  - Major Gateways
  - Minor Gateways
  - Pedestrian Gateways













- 2. Boreal Strips & Trellis
  - Strengthen Edges
  - Block Negatives
  - Existing Plantings













- 2. Boreal Strips & Trellis
  - Strengthen Edges
  - Block Negatives
  - Existing Plantings



















• Strengthening Identity













### Downtown Neighborhood Strengthening Identity

### 3. Sidewalk Zones















### Downtown Neighborhood Strengthening Identity

### 4. Tree Planting

















### 5. Palette of Materials



MLB400BW























### 6. Lighting







































#### STREETSCAPE ENHANCEMENT | ELGIN STREET