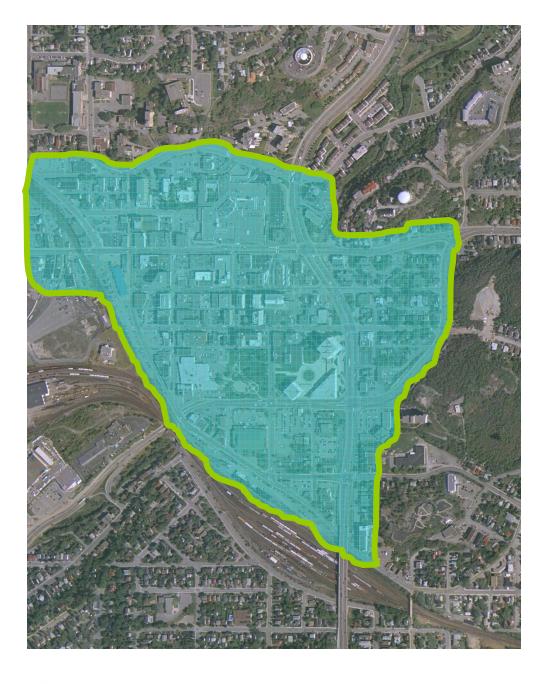

## **Guiding Principles**

### Landscape

















### **Guiding Principles**

- Landscape
- Mining Heritage























### **Guiding Principles**

- Landscape
- Mining Heritage
- Sudbury's Story





























Six Strategies













Six Strategies

- Defining Boundaries
- Strengthen Identity













- 1. Gateway Markers
  - Major Gateways
  - Minor Gateways
  - Pedestrian Gateways













- 1. Gateway Markers
  - Major Gateways
  - Minor Gateways
  - Pedestrian Gateways













- 2. Boreal Strips & Trellis
  - Strengthen Edges
  - Block Negatives
  - Existing Plantings













- 2. Boreal Strips & Trellis
  - Strengthen Edges
  - Block Negatives
  - Existing Plantings



















• Strengthening Identity













### Downtown Neighborhood Strengthening Identity

### 3. Sidewalk Zones















### Downtown Neighborhood Strengthening Identity

### 4. Tree Planting

















### 5. Palette of Materials



MLB400BW























### 6. Lighting







































#### STREETSCAPE ENHANCEMENT | ELGIN STREET







Typical Section of Steetscape Enhancement













Thank You For Your Time.