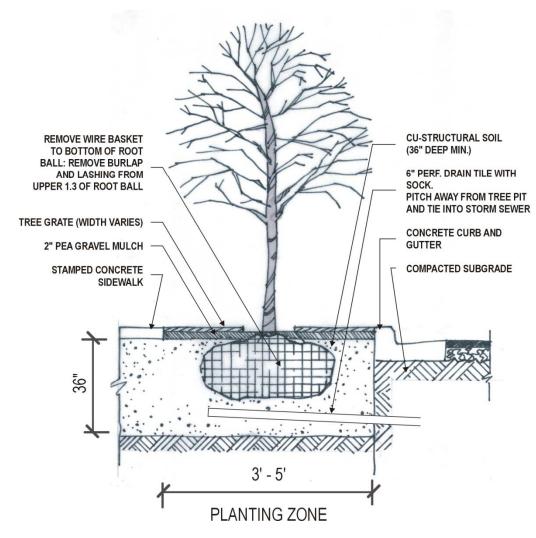

nciples**

- Landscape
- Mining Heritage
- Sudbury's Story





























Six Strategies













Six Strategies

- Defining Boundaries
- Strengthen Identity













- 1. Gateway Markers
  - Major Gateways
  - Minor Gateways
  - Pedestrian Gateways













- 1. Gateway Markers
  - Major Gateways
  - Minor Gateways
  - Pedestrian Gateways













- 2. Boreal Strips & Trellis
  - Strengthen Edges
  - Block Negatives
  - Existing Plantings













- 2. Boreal Strips & Trellis
  - Strengthen Edges
  - Block Negatives
  - Existing Plantings



















• Strengthening Identity













### Downtown Neighborhood Strengthening Identity

### 3. Sidewalk Zones















### Downtown Neighborhood Strengthening Identity

### 4. Tree Planting

















### 5. Palette of Materials



MLB400BW























### 6. Lighting







































#### STREETSCAPE ENHANCEMENT | ELGIN STREET







Typical Section of Steetscape Enhancement













Thank You For Your Time.