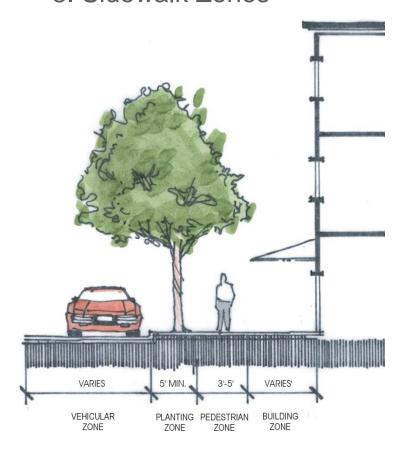

iding Principles**

- Landscape
- Mining Heritage























### **Guiding Principles**

- Landscape
- Mining Heritage
- Sudbury's Story





























Six Strategies













Six Strategies

- Defining Boundaries
- Strengthen Identity













- 1. Gateway Markers
  - Major Gateways
  - Minor Gateways
  - Pedestrian Gateways













- 1. Gateway Markers
  - Major Gateways
  - Minor Gateways
  - Pedestrian Gateways













- 2. Boreal Strips & Trellis
  - Strengthen Edges
  - Block Negatives
  - Existing Plantings













- 2. Boreal Strips & Trellis
  - Strengthen Edges
  - Block Negatives
  - Existing Plantings



















• Strengthening Identity













### Downtown Neighborhood Strengthening Identity

### 3. Sidewalk Zones















### Downtown Neighborhood Strengthening Identity

### 4. Tree Planting

















### 5. Palette of Materials



MLB400BW























### 6. Lighting







































#### STREETSCAPE ENHANCEMENT | ELGIN STREET







Typical Section of Steetscape Enhancement













Thank You For Your Time.