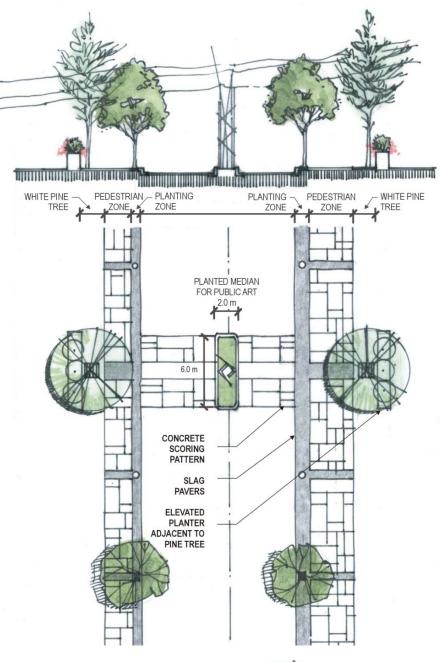

### 3. Sidewalk Zones

### 4. Tree Planting

### 5. Palette of Materials

MLB400BW

#### STREETSCAPE ENHANCEMENT | ELGIN STREET

Typical Section of Steetscape Enhancement

Thank You For Your Time.