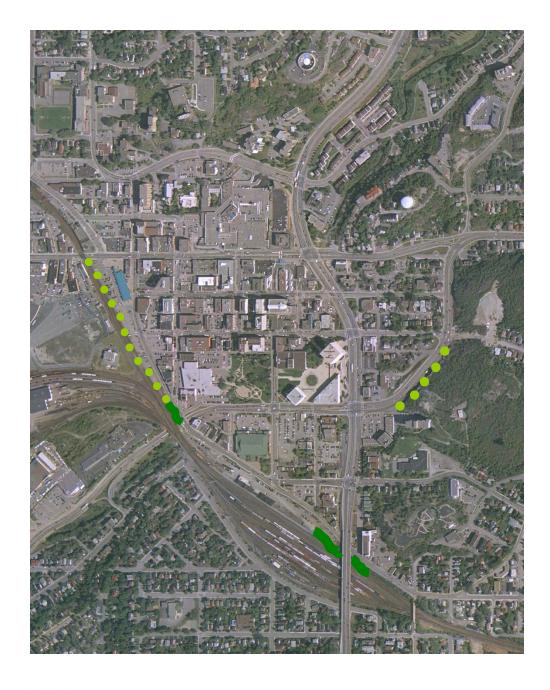

- 1. Gateway Markers
  - Major Gateways
  - Minor Gateways
  - Pedestrian Gateways

- 2. Boreal Strips & Trellis
  - Strengthen Edges
  - Block Negatives
  - Existing Plantings

- 2. Boreal Strips & Trellis
  - Strengthen Edges
  - Block Negatives
  - Existing Plantings