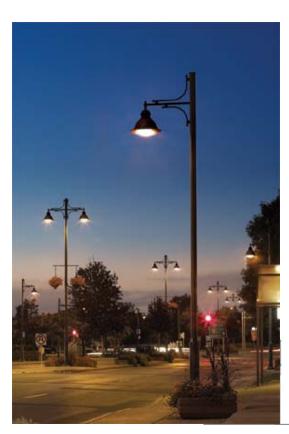

rategies













Six Strategies

- Defining Boundaries
- Strengthen Identity













- 1. Gateway Markers
  - Major Gateways
  - Minor Gateways
  - Pedestrian Gateways













- 1. Gateway Markers
  - Major Gateways
  - Minor Gateways
  - Pedestrian Gateways













- 2. Boreal Strips & Trellis
  - Strengthen Edges
  - Block Negatives
  - Existing Plantings













- 2. Boreal Strips & Trellis
  - Strengthen Edges
  - Block Negatives
  - Existing Plantings



















• Strengthening Identity













### Downtown Neighborhood Strengthening Identity

### 3. Sidewalk Zones















### Downtown Neighborhood Strengthening Identity

### 4. Tree Planting

















### 5. Palette of Materials



MLB400BW























### 6. Lighting







































#### STREETSCAPE ENHANCEMENT | ELGIN STREET







Typical Section of Steetscape Enhancement













Thank You For Your Time.