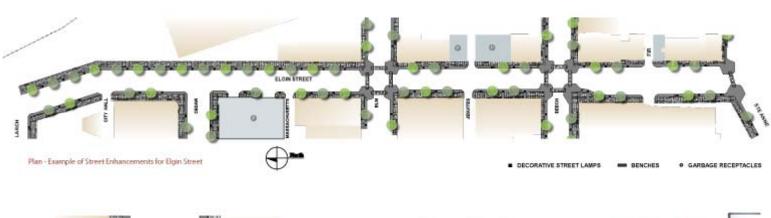

#### STREETSCAPE ENHANCEMENT | ELGIN STREET

Typical Section of Steetscape Enhancement

Thank You For Your Time.