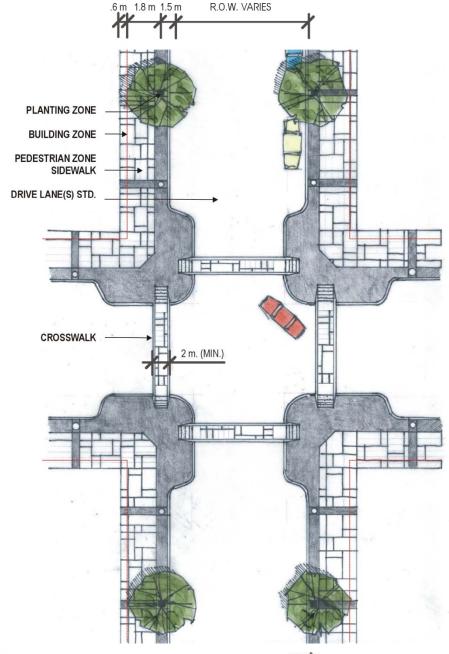

ing Principles**

- Landscape
- Mining Heritage























### **Guiding Principles**

- Landscape
- Mining Heritage
- Sudbury's Story





























Six Strategies













Six Strategies

- Defining Boundaries
- Strengthen Identity













- 1. Gateway Markers
  - Major Gateways
  - Minor Gateways
  - Pedestrian Gateways













- 1. Gateway Markers
  - Major Gateways
  - Minor Gateways
  - Pedestrian Gateways













- 2. Boreal Strips & Trellis
  - Strengthen Edges
  - Block Negatives
  - Existing Plantings













- 2. Boreal Strips & Trellis
  - Strengthen Edges
  - Block Negatives
  - Existing Plantings



















• Strengthening Identity













### Downtown Neighborhood Strengthening Identity

### 3. Sidewalk Zones















### Downtown Neighborhood Strengthening Identity

### 4. Tree Planting

















### 5. Palette of Materials



MLB400BW























### 6. Lighting







































#### STREETSCAPE ENHANCEMENT | ELGIN STREET







Typical Section of Steetscape Enhancement













Thank You For Your Time.