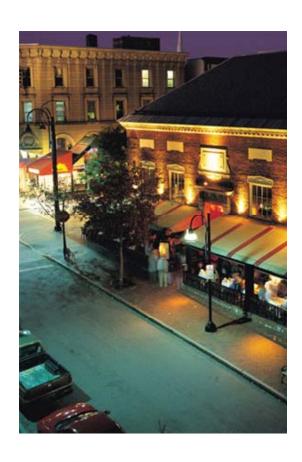

Strategies













Six Strategies

- Defining Boundaries
- Strengthen Identity













- 1. Gateway Markers
  - Major Gateways
  - Minor Gateways
  - Pedestrian Gateways













- 1. Gateway Markers
  - Major Gateways
  - Minor Gateways
  - Pedestrian Gateways













- 2. Boreal Strips & Trellis
  - Strengthen Edges
  - Block Negatives
  - Existing Plantings













- 2. Boreal Strips & Trellis
  - Strengthen Edges
  - Block Negatives
  - Existing Plantings



















• Strengthening Identity













### Downtown Neighborhood Strengthening Identity

### 3. Sidewalk Zones















### Downtown Neighborhood Strengthening Identity

### 4. Tree Planting

















### 5. Palette of Materials



MLB400BW























### 6. Lighting







































#### STREETSCAPE ENHANCEMENT | ELGIN STREET







Typical Section of Steetscape Enhancement













Thank You For Your Time.