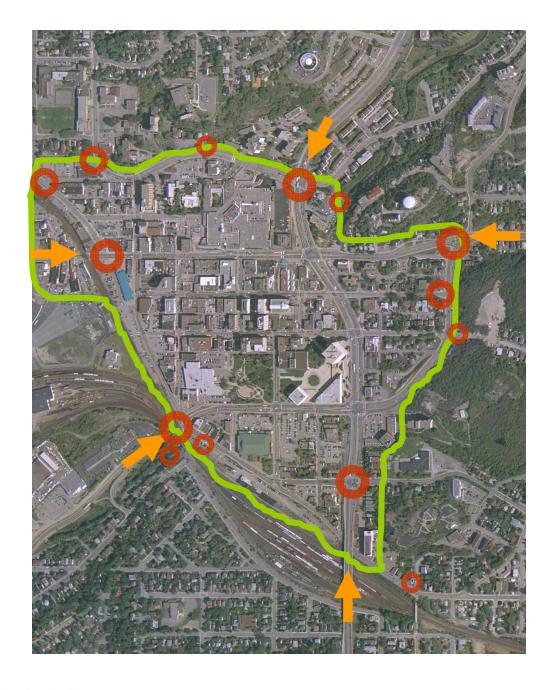

### **Guiding Principles**

- Landscape
- Mining Heritage
- Sudbury's Story

Six Strategies

Six Strategies

- Defining Boundaries
- Strengthen Identity

- 1. Gateway Markers
  - Major Gateways
  - Minor Gateways
  - Pedestrian Gateways

- 1. Gateway Markers
  - Major Gateways
  - Minor Gateways
  - Pedestrian Gateways

- 2. Boreal Strips & Trellis
  - Strengthen Edges
  - Block Negatives
  - Existing Plantings

- 2. Boreal Strips & Trellis
  - Strengthen Edges
  - Block Negatives
  - Existing Plantings