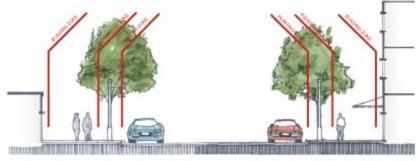

- 1. Gateway Markers
  - Major Gateways
  - Minor Gateways
  - Pedestrian Gateways













- 1. Gateway Markers
  - Major Gateways
  - Minor Gateways
  - Pedestrian Gateways













- 2. Boreal Strips & Trellis
  - Strengthen Edges
  - Block Negatives
  - Existing Plantings













- 2. Boreal Strips & Trellis
  - Strengthen Edges
  - Block Negatives
  - Existing Plantings



















• Strengthening Identity













### Downtown Neighborhood Strengthening Identity

### 3. Sidewalk Zones















### Downtown Neighborhood Strengthening Identity

### 4. Tree Planting

















### 5. Palette of Materials



MLB400BW























### 6. Lighting







































#### STREETSCAPE ENHANCEMENT | ELGIN STREET







Typical Section of Steetscape Enhancement













Thank You For Your Time.