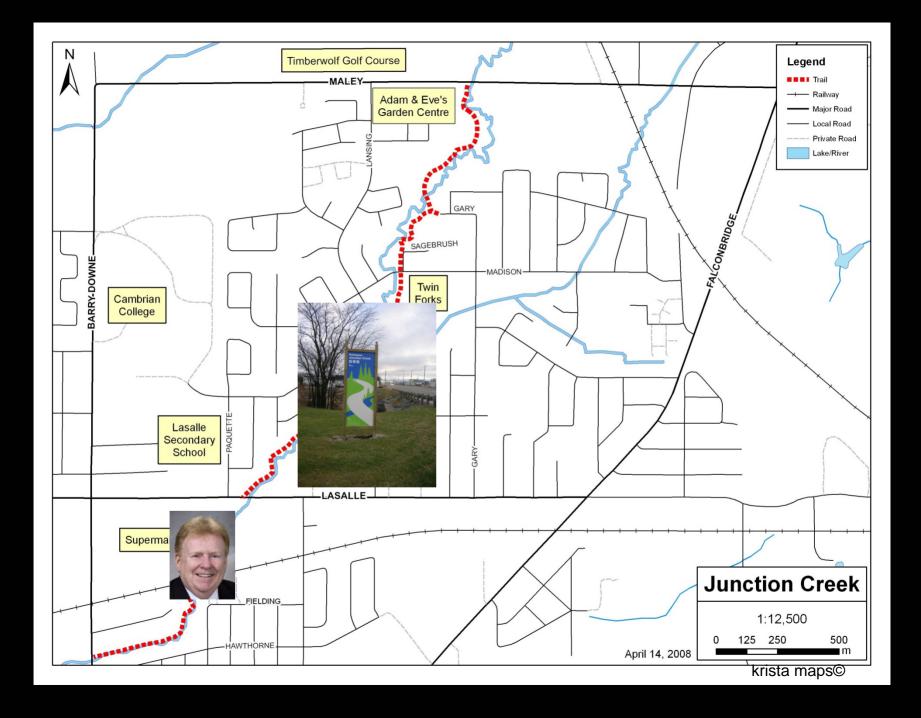

# A missing link in the Junction Creek Waterway Park









### Junction Creek Adventures

# Junction Creek Adventures: An Ant's Life



**Distance:** 1.5 km return. **Approximate time:** 1hr30

Location: Twin Forks Park on Gary Ave between Madison Ave and Josephine St. Free parking at the Park

**Trail tools:** Prepare and gather these tools for each person:

- Antennae (tape pipe cleaners with rounded edges to a headband).
- Third eye (magnifying glass)

#### Junction Creek Raccoon Robber Challenge



Distance: 2 km return.

Approximate time: 2hr

**Location:** Twin Forks Park on Gary Ave between Madison Ave and Josephine St. Free parking at the Park.

Trail tools: Prepare and gather these tools for each person:

- Raccoon mask
- Playing cards: Ace through 6 of one suit.
- Vision-blocker (bandana/cloth)



## Sagebrush Pedestrian Walkway