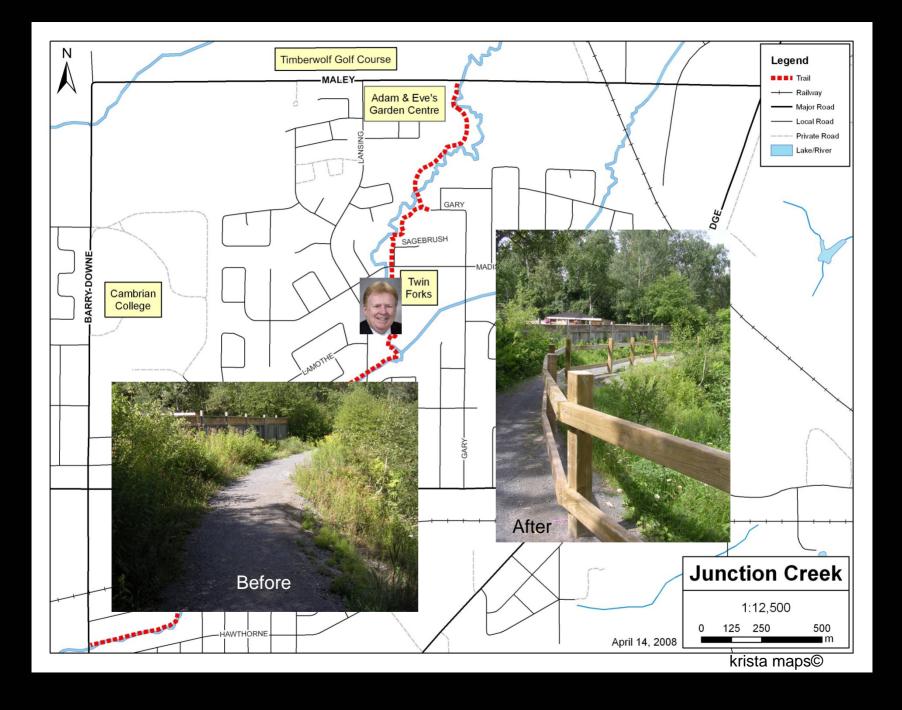

the Junction Creek Waterway Park









### Junction Creek Adventures

# Junction Creek Adventures: An Ant's Life



**Distance:** 1.5 km return. **Approximate time:** 1hr30

Location: Twin Forks Park on Gary Ave between Madison Ave and Josephine St. Free parking at the Park

**Trail tools:** Prepare and gather these tools for each person:

- Antennae (tape pipe cleaners with rounded edges to a headband).
- Third eye (magnifying glass)

#### Junction Creek Raccoon Robber Challenge



Distance: 2 km return.

Approximate time: 2hr

**Location:** Twin Forks Park on Gary Ave between Madison Ave and Josephine St. Free parking at the Park.

Trail tools: Prepare and gather these tools for each person:

- Raccoon mask
- Playing cards: Ace through 6 of one suit.
- Vision-blocker (bandana/cloth)



## Sagebrush Pedestrian Walkway









Thank you