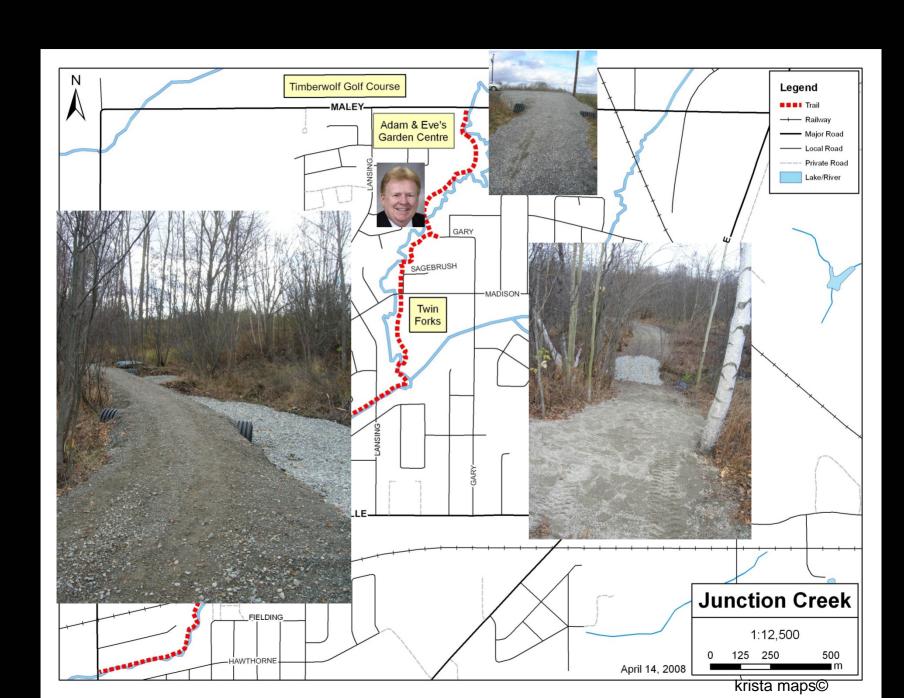

# Junction Creek Adventures: An Ant's Life

**Distance:** 1.5 km return. **Approximate time:** 1hr30

Location: Twin Forks Park on Gary Ave between Madison Ave and Josephine St. Free parking at the Park

**Trail tools:** Prepare and gather these tools for each person:

#### Junction Creek Raccoon Robber Challenge

Distance: 2 km return.

Approximate time: 2hr

**Location:** Twin Forks Park on Gary Ave between Madison Ave and Josephine St. Free parking at the Park.

Trail tools: Prepare and gather these tools for each person: