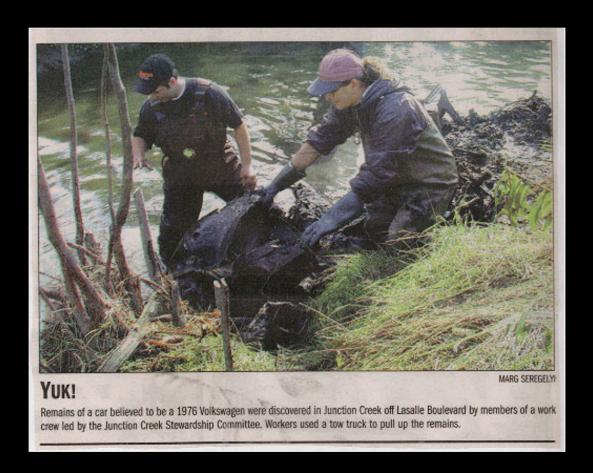

# A missing link in the Junction Creek Waterway Park









### Junction Creek Adventures

# Junction Creek Adventures: An Ant's Life



**Distance:** 1.5 km return. **Approximate time:** 1hr30

Location: Twin Forks Park on Gary Ave between Madison Ave and Josephine St. Free parking at the Park

**Trail tools:** Prepare and gather these tools for each person:

- Antennae (tape pipe cleaners with rounded edges to a headband).
- Third eye (magnifying glass)

#### Junction Creek Raccoon Robber Challenge



Distance: 2 km return.

Approximate time: 2hr

**Location:** Twin Forks Park on Gary Ave between Madison Ave and Josephine St. Free parking at the Park.

Trail tools: Prepare and gather these tools for each person:

- Raccoon mask
- Playing cards: Ace through 6 of one suit.
- Vision-blocker (bandana/cloth)



## Sagebrush Pedestrian Walkway