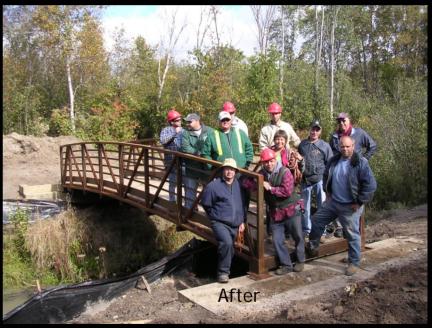

# A missing link in the Junction Creek Waterway Park

## Sagebrush Pedestrian Walkway

Thank you