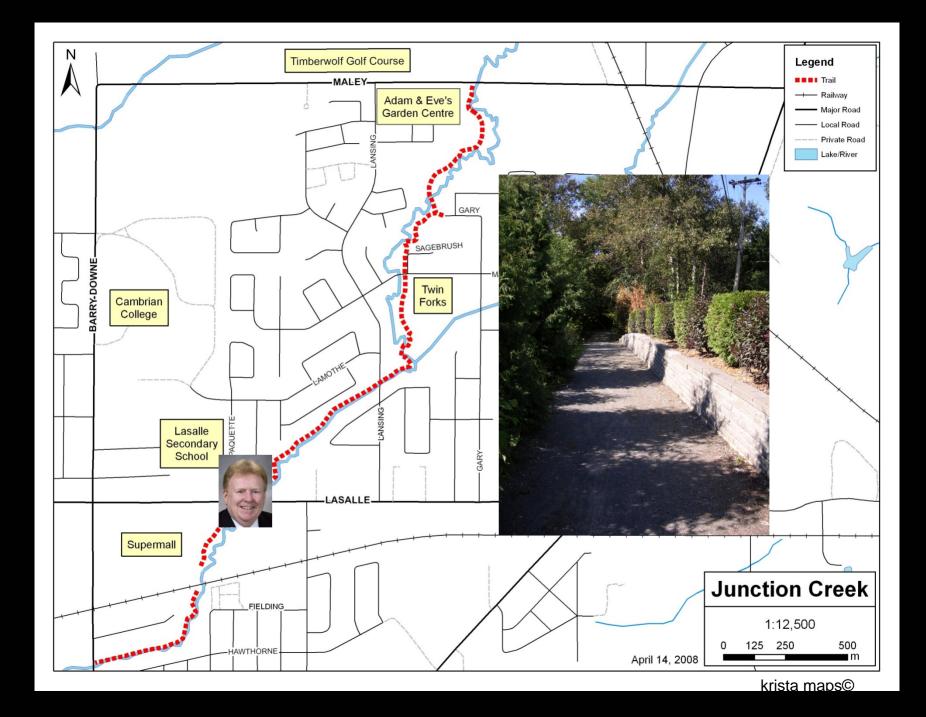

# A missing link in the Junction Creek Waterway Park









### Junction Creek Adventures

# Junction Creek Adventures: An Ant's Life



**Distance:** 1.5 km return. **Approximate time:** 1hr30

Location: Twin Forks Park on Gary Ave between Madison Ave and Josephine St. Free parking at the Park

**Trail tools:** Prepare and gather these tools for each person:

- Antennae (tape pipe cleaners with rounded edges to a headband).
- Third eye (magnifying glass)

#### Junction Creek Raccoon Robber Challenge



Distance: 2 km return.

Approximate time: 2hr

**Location:** Twin Forks Park on Gary Ave between Madison Ave and Josephine St. Free parking at the Park.

Trail tools: Prepare and gather these tools for each person:

- Raccoon mask
- Playing cards: Ace through 6 of one suit.
- Vision-blocker (bandana/cloth)



## Sagebrush Pedestrian Walkway