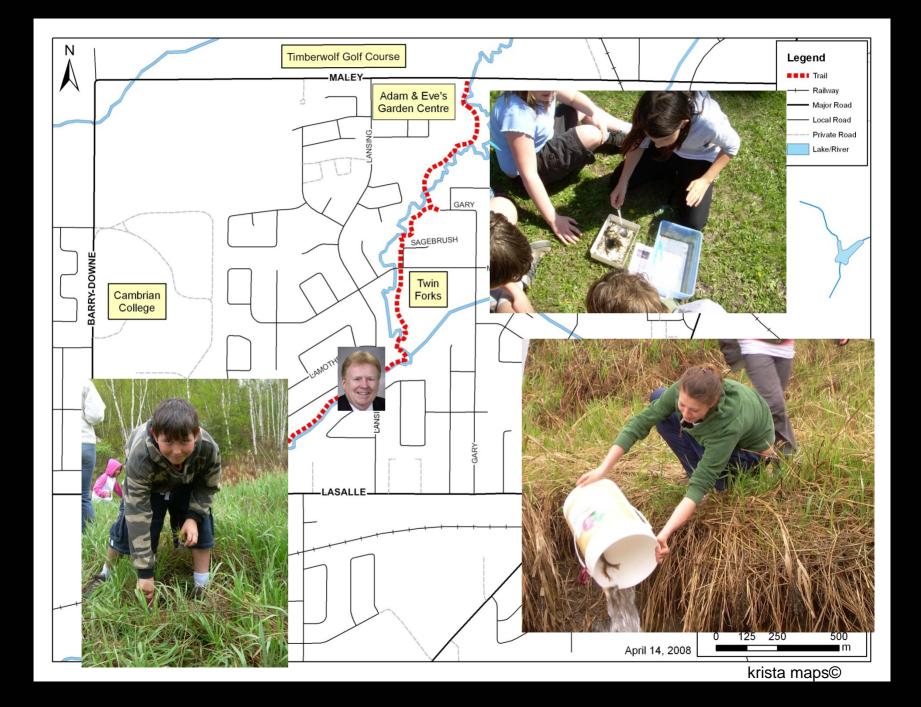

# Junction Creek Adventures: An Ant's Life

**Distance:** 1.5 km return. **Approximate time:** 1hr30

Location: Twin Forks Park on Gary Ave between Madison Ave and Josephine St. Free parking at the Park

**Trail tools:** Prepare and gather these tools for each person:

- Antennae (tape pipe cleaners with rounded edges to a headband).
- Third eye (magnifying glass)