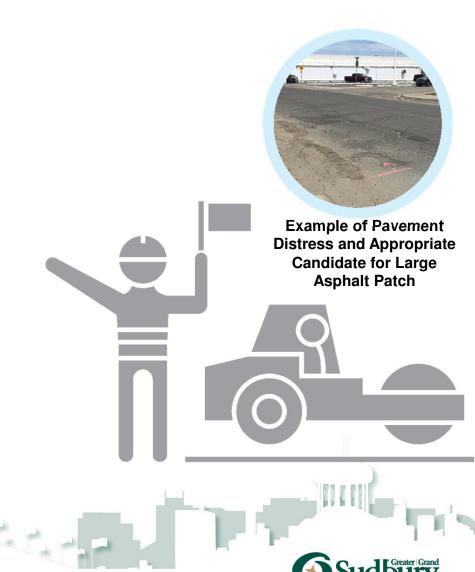

### Large Asphalt Patches

- Begins at the end of May and will be completed in the fall
- Focus will be on major roads
- There will be night work and daytime traffic disruptions
- Regular traffic updates will be provided
- Approximately 125,000 sq.m. of asphalt patches to be completed
- Equals 8x the normal annual allocation.