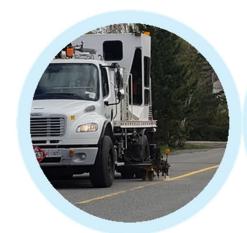

### Street Sweeping

- Fully underway across all parts of the City
- Most major roads and sidewalks have been completed
- Regular schedule updates

Vacuum Sweeper– Final clean up

and places into the Dump Truck