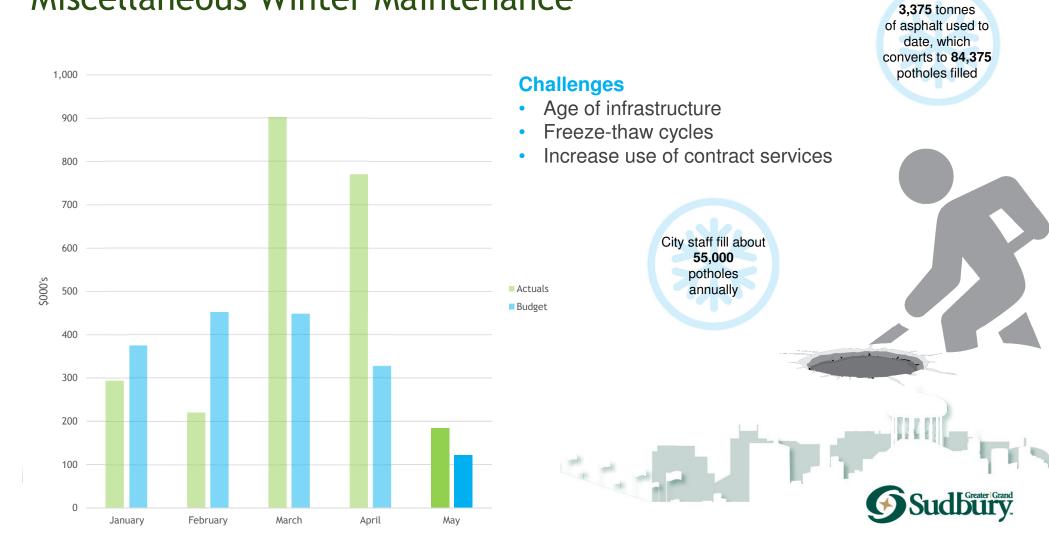

| <b>©</b>   |
|                                     |               |                                                     |            |            |            |            |            |            |



## Snow Plowing | Sanding | Salting



### **Snow Removal**



#### **Challenges**

- Snow accumulation
- Increase in contract services
- Increase in labour hours

Bus stops, downtown centres and sightlines/lane widths



### Sidewalk Maintenance



100% completed by City forces

#### **Challenges**

- Snow accumulation
- Slight increase in material
- Slight increase in plowing



## Snow Plowing - Graders | Loaders | 4x4s



## Winter Ditching | Spring Cleanup



#### **Challenges**

- Snow accumulation increased the melt
- Labour intensive





#### Miscellaneous Winter Maintenance



### Street Sweeping

- Fully underway across all parts of the City
- Most major roads and sidewalks have been completed
- Regular schedule updates







Vacuum Sweeper– Final clean up





and places into the Dump Truck



### **Line Painting**

- Two crews
- Lane demarcation and special symbols
- operates spring/summer/fall
- 2,100 kms of lane demarcation
- 79,000 litres of paint used











### Large Asphalt Patches

- Begins at the end of May and will be completed in the fall
- Focus will be on major roads
- There will be night work and daytime traffic disruptions
- Regular traffic updates will be provided
- Approximately 125,000 sq.m. of asphalt patches to be completed
- Equals 8x the normal annual allocation.



### Pothole Repair Study

- Inspections are completed regularly
-