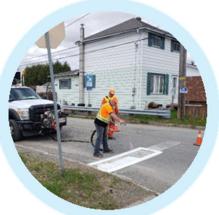

### **Line Painting**

- Two crews
- Lane demarcation and special symbols
- operates spring/summer/fall
- 2,100 kms of lane demarcation
- 79,000 litres of paint used