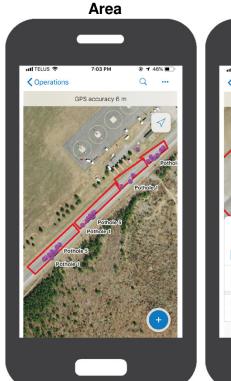

### Pothole Repair Study

- Inspections are completed regularly
- Photos and data are georeferenced at each inspection
- Staff is actively monitoring the performance of the repairs

**Aerial View of Study** 