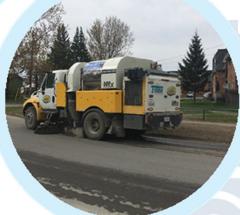

### Street Sweeping

- Fully underway across all parts of the City
- Most major roads and sidewalks have been completed
- Regular schedule updates

Vacuum Sweeper– Final clean up

and places into the Dump Truck