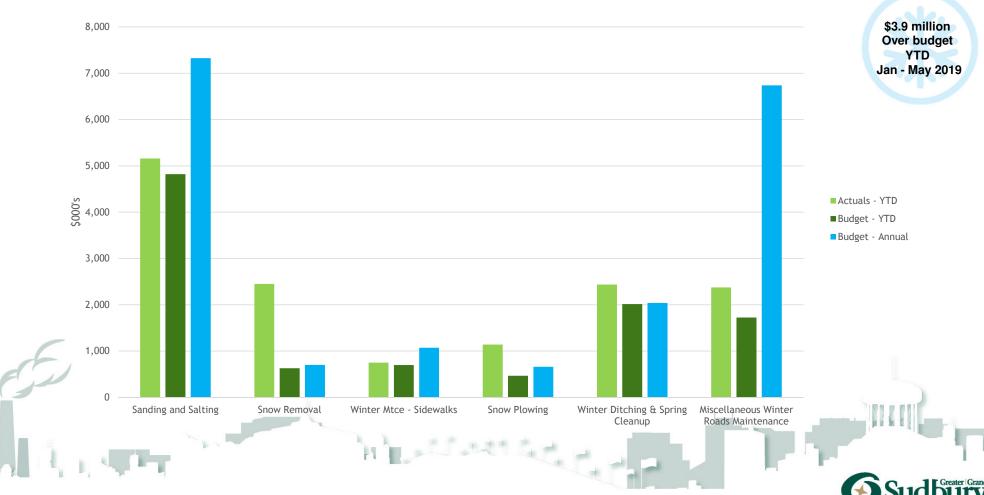

## Snow Plowing | Sanding | Salting

### **Snow Removal**

#### **Challenges**

- Snow accumulation
- Increase in contract services
- Increase in labour hours

Bus stops, downtown centres and sightlines/lane widths

### Sidewalk Maintenance

100% completed by City forces

#### **Challenges**

- Snow accumulation
- Slight increase in material
- Slight increase in plowing

## Snow Plowing - Graders | Loaders | 4x4s

## Winter Ditching | Spring Cleanup

#### **Challenges**

- Snow accumulation increased the melt
- Labour intensive

#### Miscellaneous Winter Maintenance

### Winter Control Summary