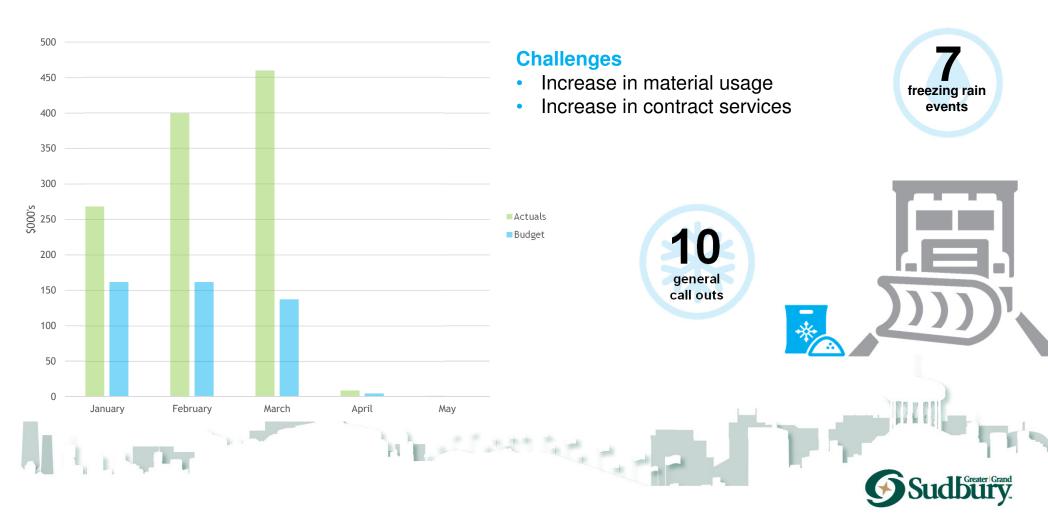

#### **Challenges**

- Snow accumulation
- Increase in contract services
- Increase in labour hours

Bus stops, downtown centres and sightlines/lane widths

#### **Challenges**

- Snow accumulation increased the melt
- Labour intensive