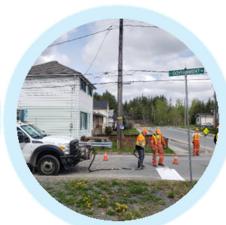

### Large Asphalt Patches

- Begins at the end of May and will be completed in the fall
- Focus will be on major roads
- There will be night work and daytime traffic disruptions
- Regular traffic updates will be provided
- Approximately 125,000 sq.m. of asphalt patches to be completed
- Equals 8x the normal annual allocation.