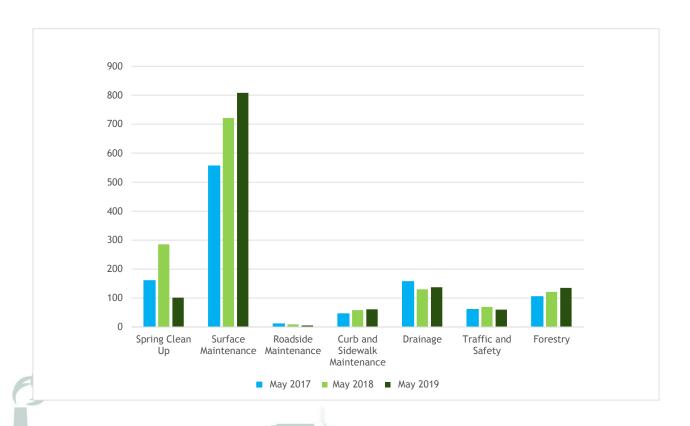

## Summer Program - Service Delivery Schedule

| Category                            |               | Major Activities                                    | May.       | Jun.       | Jul.       | Aug.       | Sep.       | Oct.       |
|-------------------------------------|---------------|-----------------------------------------------------|------------|------------|------------|------------|------------|------------|
| Spring<br>Clean Up                  |               | Street Sweeping   Catchbasin Cleaning               | <b>©</b>   | <b>(a)</b> |            |            |            |            |
| Surface<br>Maintenance              |               | Asphalt Patching   Gravel Patching   Gravel Grading | <b>(a)</b> | <b>(a)</b> | <b>©</b>   | <b>(a)</b> | <b>(a)</b> | <b>(a)</b> |
|                                     |               | Gravel Resurfacing                                  |            |            |            | <b>(2)</b> | <b>(</b>   | <b>(3)</b> |
|                                     |               | Dust Control                                        |            | <b>(</b>   | <b>(2)</b> | <b>(2)</b> |            |            |
|                                     |               | Intersection Sweeping                               | <b>(2)</b> | <b>(a)</b> | <b>(2)</b> | <b>(a)</b> | <b>(2)</b> | <b>(a)</b> |
| Roadside<br>Maintenance             | ¢ [-          | Brushing                                            |            |            | <b>©</b>   | <b>©</b>   | <b>©</b>   | <b>©</b>   |
|                                     |               | Grass Cutting                                       |            | <b>©</b>   | <u></u>    | <u> </u>   | <b>©</b>   | <b>©</b>   |
| Curb and Sidewalk<br>Maintenance    | (대) <b>(1</b> | Curb Repairs   Sidewalk Repairs                     |            | <b>©</b>   | <b>©</b>   | <b>©</b>   | <b>©</b>   | <b>©</b>   |
|                                     |               | Cuin Repairs   Sidewalk Repairs                     |            |            |            |            |            |            |
| Curb and<br>Sidewalk<br>Maintenance |               | Road/Dwy Culverts                                   | <b>(a)</b> | <b>(2)</b> | <b>©</b>   | <b>©</b>   | <b>(2)</b> | <b>(a)</b> |
|                                     |               | Ditching                                            |            |            | <b>©</b>   | <b>©</b>   | <b>©</b>   | <b>(a)</b> |
|                                     |               | Bridge Maintenance                                  | <b>(2)</b> | <b>(2)</b> | <b>©</b>   | <b>(5)</b> | <b>(a)</b> | <b>(3)</b> |
| Traffic and<br>Safety               |               | Line Painting   Traffic Signs                       | <b>(2)</b> | <b>(</b>   | <b>©</b>   | <b>(</b> ) | <b>(</b> ) | <b>(</b>   |
|                                     |               | Guide Rail Repairs                                  |            | <b>(a)</b> | <b>(2)</b> | <b>(a)</b> | <b>(2)</b> |            |
| Forestry                            |               | Tree Prunning   Tree Removals                       | <b>(2)</b> | <b>©</b>   | <b>©</b>   | <b>©</b>   | <b>©</b>   | <b>(a)</b> |
|                                     |               | Tree Planting                                       | <b>©</b>   | <b>©</b>   |            |            | <b>©</b>   | <b>©</b>   |
|                                     |               |                                                     |            |            |            |            |            |            |