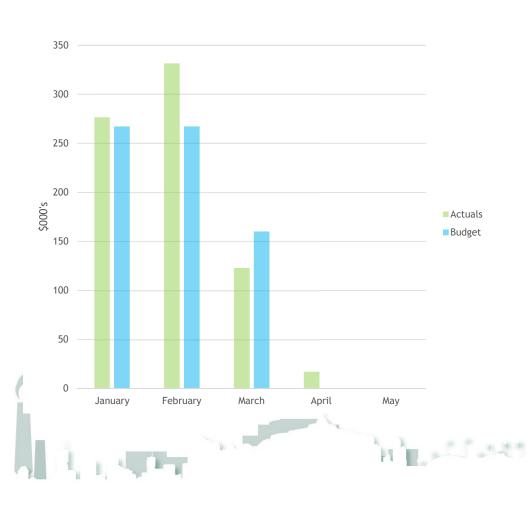

#### **Challenges**

- Snow accumulation
- Slight increase in material
- Slight increase in plowing