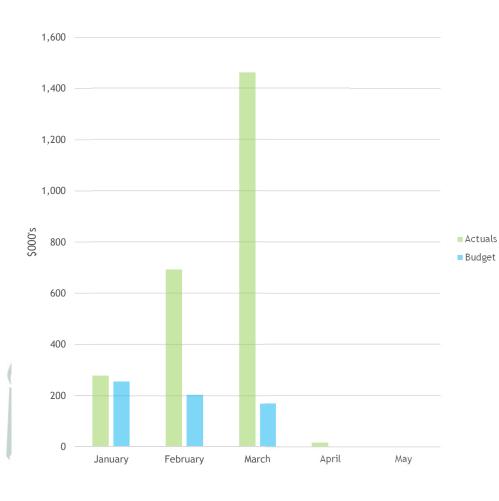

#### **Challenges**

- Snow accumulation
- Increase in contract services
- Increase in labour hours

Bus stops, downtown centres and sightlines/lane widths