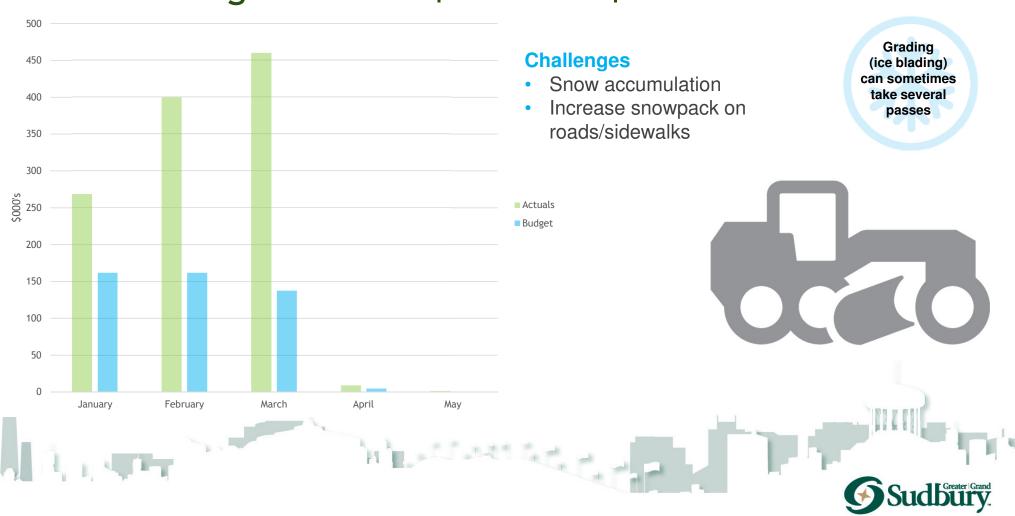

## Snow Plowing - Graders | Loaders | 4x4s

#### **Challenges**

- Snow accumulation increased the melt
- Labour intensive