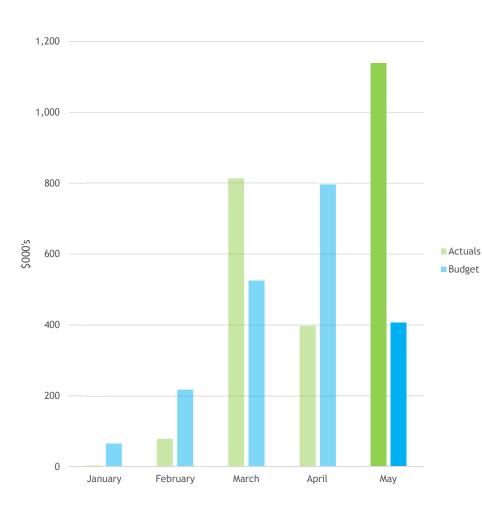

### Sidewalk Maintenance

100% completed by City forces

#### **Challenges**

- Snow accumulation
- Slight increase in material
- Slight increase in plowing