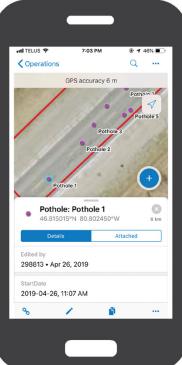

### Pothole Repair Study

- Inspections are completed regularly
- Photos and data are georeferenced at each inspection
- Staff is actively monitoring the performance of the repairs

**Aerial View of Study** 