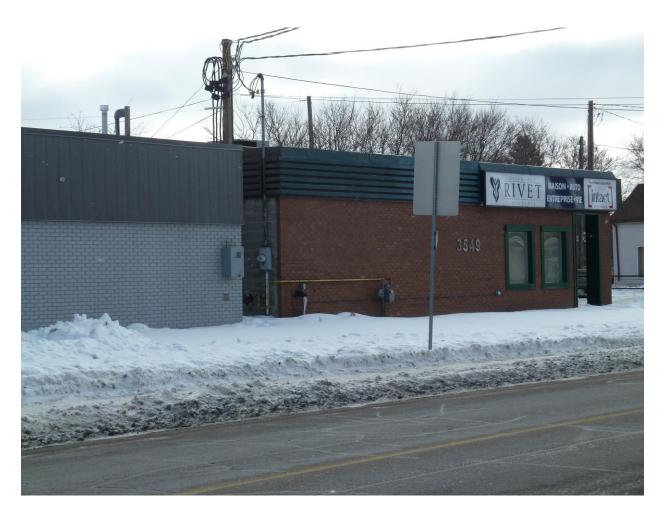

Photo 5: 3549 Errington Avenue, Chelmsford Office building abutting southerly File 751-5/20-5 Photography December 22, 2020

Photo 6: 3569 Errington Avenue, Chelmsford Single detached dwelling abutting northerly File 751-5/20-5 Photography December 22, 2020