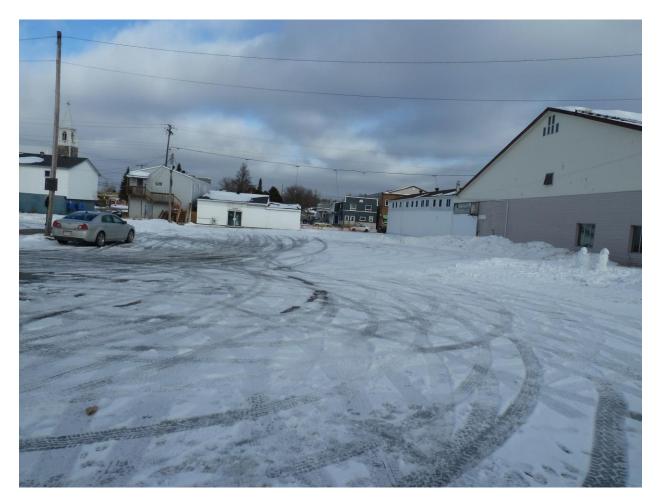

Photo 3: 3557 Errington Avenue, Chelmsford Interior view of parking lot facing north towards Main Street File 751-5/20-5 Photography December 22, 2020

Photo 4: 3557 Errington Avenue, Chelmsford View from parking lot facing east towards Elm Street File 751-5/20-5 Photography December 22, 2020