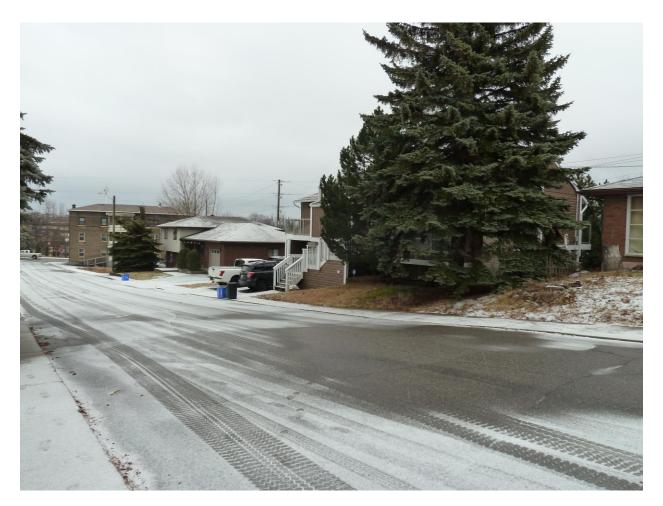

Photo 7: Collins Drive, Copper Cliff Low density housing opposite subject land File 751-6/20-21 Photography December 4, 2020