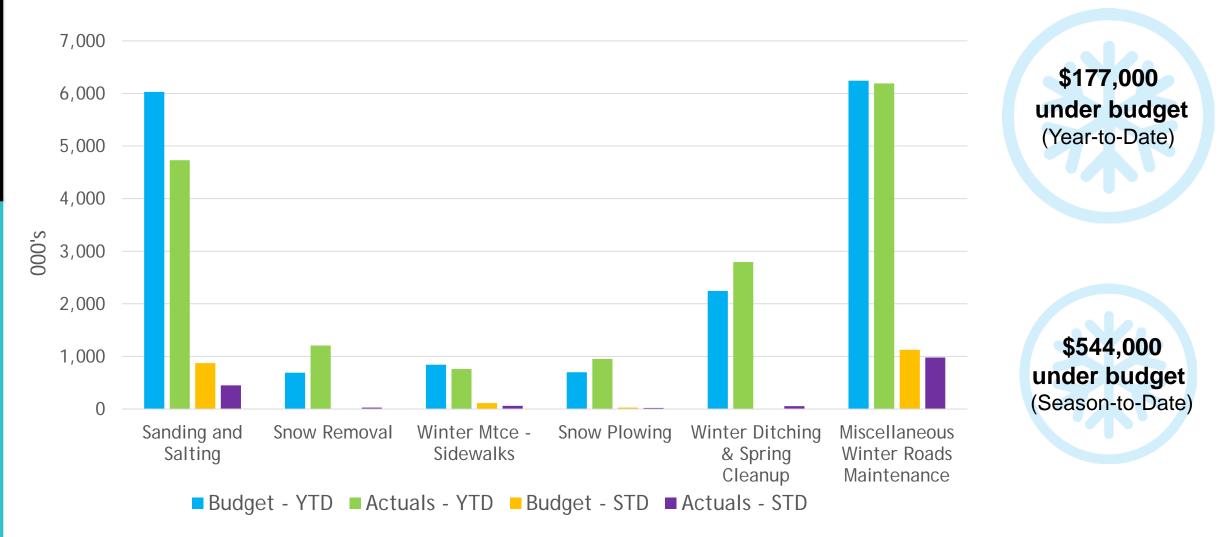

#### Snow Plowing | Sanding | Salting 7,000 6,000 5,000 <u>\$</u> 4,000 3,000 2,000 1,000 0 2020/2021 Season January to May 2020 November 2020 Year-to-Date 2020 Budget Actuals