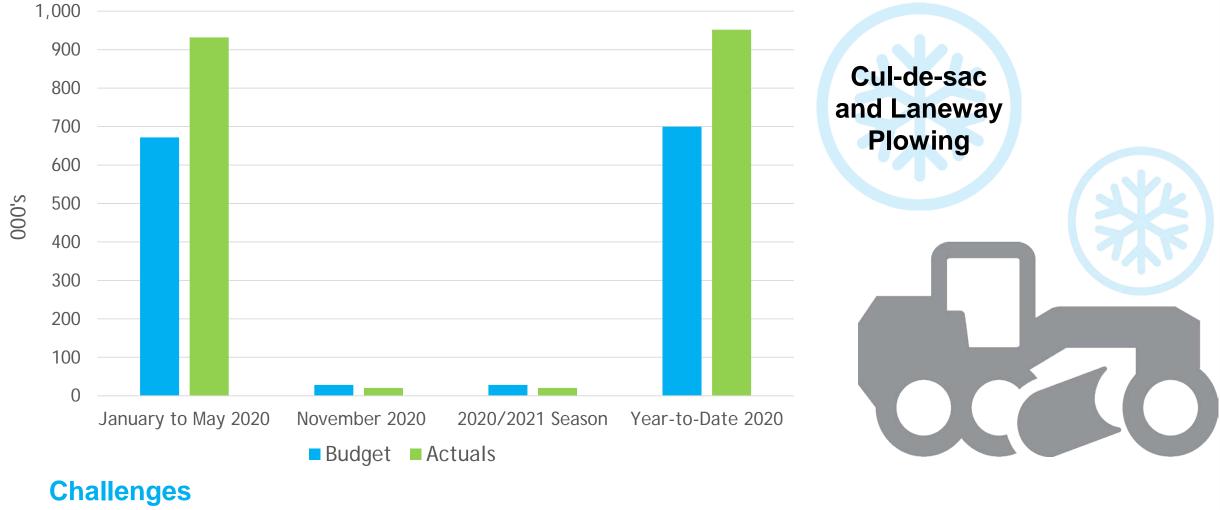

# Miscellaneous Winter Maintenance

#### Challenges

- No Significant Challenges
- Sudbury,