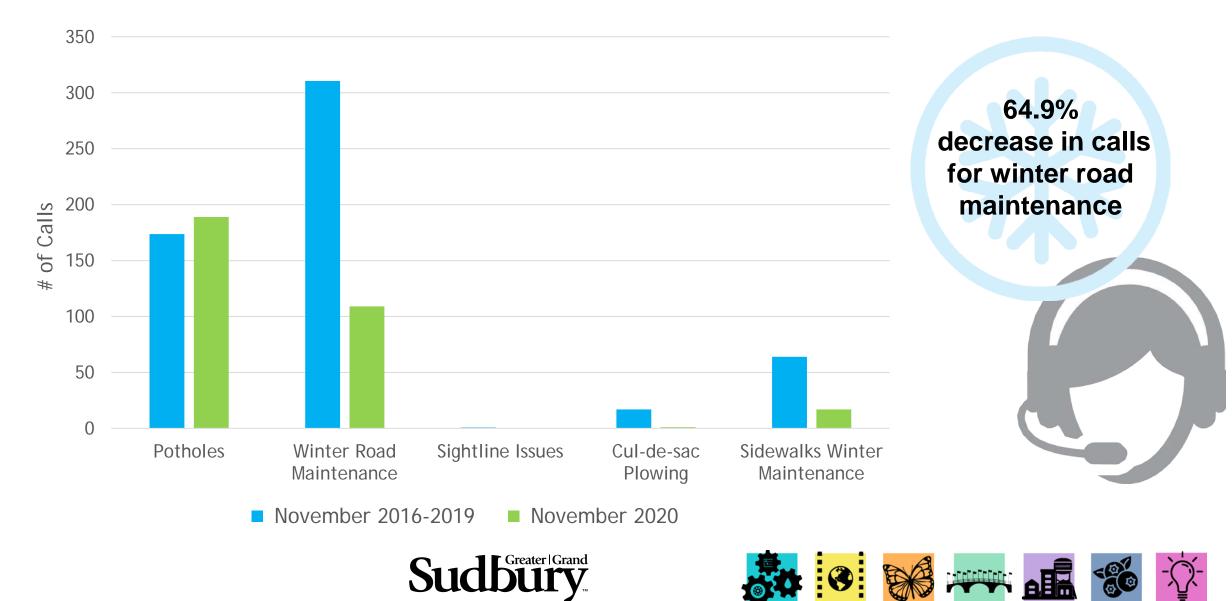

### Operations Committee Winter Control Update November 2020

Presented by:

Brittany Hallam

Linear Infrastructure Services, Acting Director

#### 2019-2027 Strategic Plan Priorities













### Weather Overview







# Service Delivery Schedule



#### Snow Plowing | Sanding | Salting 7,000 6,000 5,000 <u>\$</u> 4,000 3,000 2,000 1,000 0 2020/2021 Season January to May 2020 November 2020 Year-to-Date 2020 Budget Actuals

#### Challenges

No Significant Challenges





### Snow Removal



## Sidewalk Maintenance



• No Significant Challenges



# Snow Plowing – Graders | Loaders | 4x4s

Sudbury



• No Significant Challenges



# Miscellaneous Winter Maintenance



#### Challenges

- No Significant Challenges
- Sudbury,



### 









#### Summary







# **Questions?**