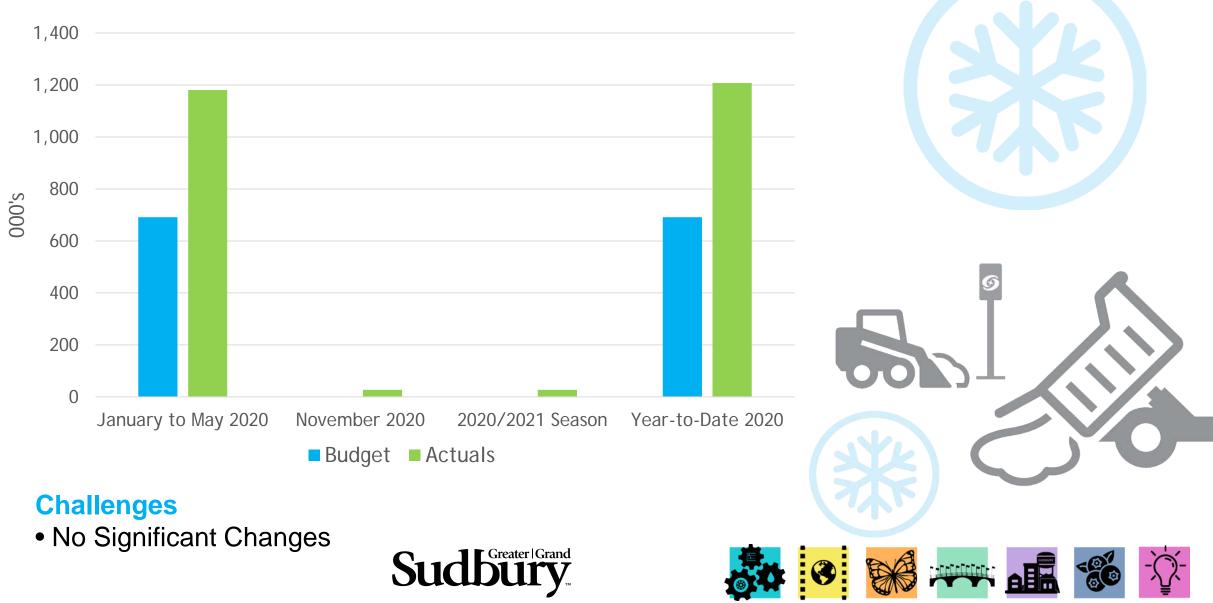

### Operations Committee Winter Control Update November 2020

Presented by:

Brittany Hallam

Linear Infrastructure Services, Acting Director

#### 2019-2027 Strategic Plan Priorities













### Weather Overview







# Service Delivery Schedule



#### Snow Plowing | Sanding | Salting 7,000 6,000 5,000 <u>\$</u> 4,000 3,000 2,000 1,000 0 2020/2021 Season January to May 2020 November 2020 Year-to-Date 2020 Budget Actuals

#### Challenges

No Significant Challenges





### Snow Removal



## Sidewalk Maintenance



• No Significant Challenges



# Snow Plowing – Graders | Loaders | 4x4s

Sudbury



• No Significant Challenges



# Miscellaneous Winter Maintenance



#### Challenges

- No Significant Challenges
- Sudbury,



### 









#### Summary







# **Questions?**