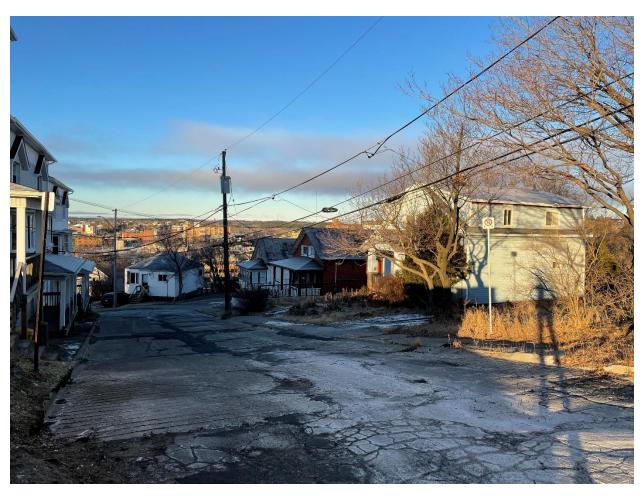

PHOTO #1 – Subject lands with existing driveway entrance as viewed from Pearl Street looking north.

PHOTO #2 – Subject lands and approximate location of proposed building looking west toward existing decommissioned water tank and Downtown Sudbury.