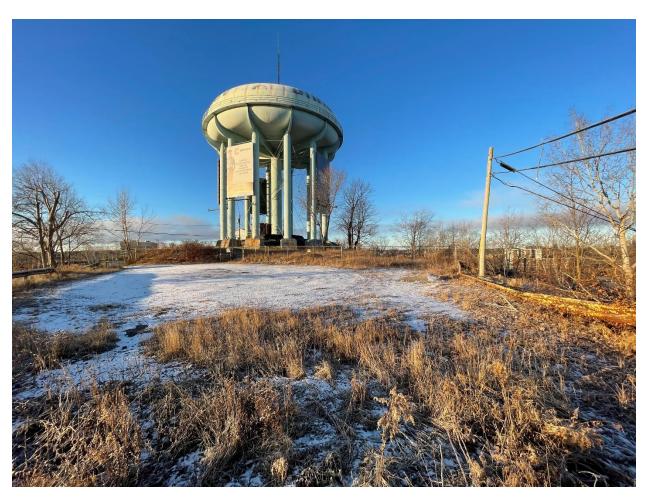

PHOTO #1 – Subject lands with existing driveway entrance as viewed from Pearl Street looking north.

PHOTO #2 – Subject lands and approximate location of proposed building looking west toward existing decommissioned water tank and Downtown Sudbury.