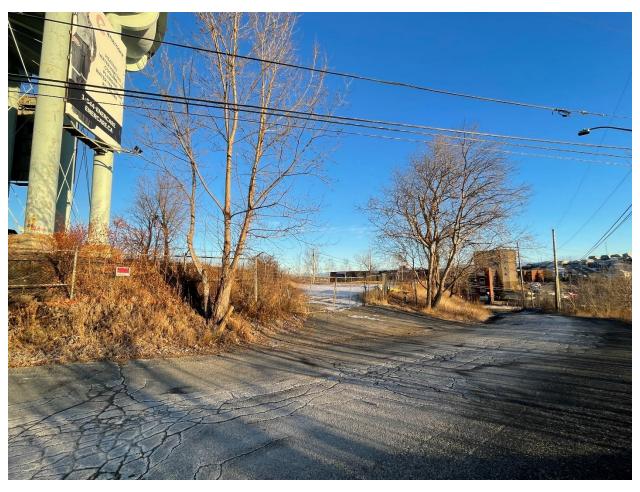

PHOTO #1 – Subject lands with existing driveway entrance as viewed from Pearl Street looking north.

PHOTO #2 – Subject lands and approximate location of proposed building looking west toward existing decommissioned water tank and Downtown Sudbury.