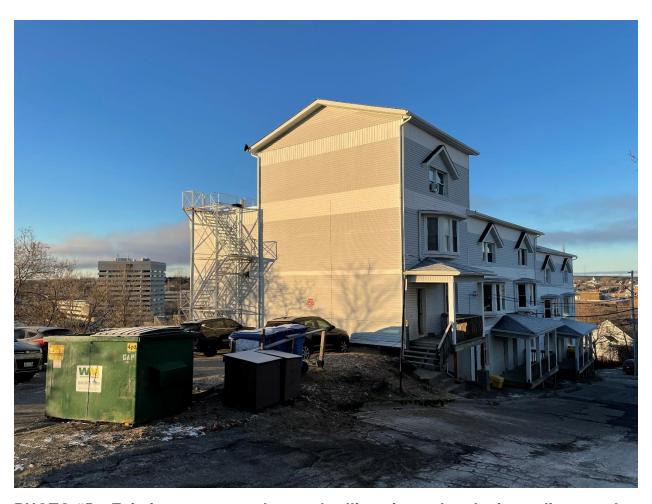

PHOTO #3 – Existing four-storey multiple dwelling situated to the immediate north-east of the subject lands at the intersection of Fairview Avenue, Montebello Street and Pearl Street.

PHOTO #4 – Existing lower density residential built form at lower elevation and situated to the immediate north of the subject lands as viewed from Fairview Avenue.