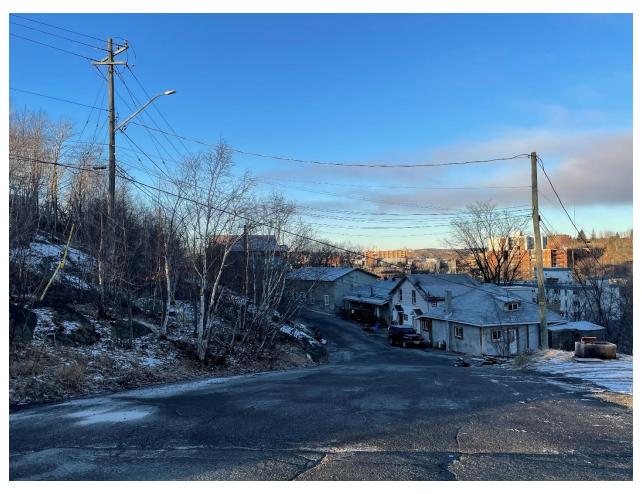

PHOTO #3 – Existing four-storey multiple dwelling situated to the immediate north-east of the subject lands at the intersection of Fairview Avenue, Montebello Street and Pearl Street.

PHOTO #4 – Existing lower density residential built form at lower elevation and situated to the immediate north of the subject lands as viewed from Fairview Avenue.