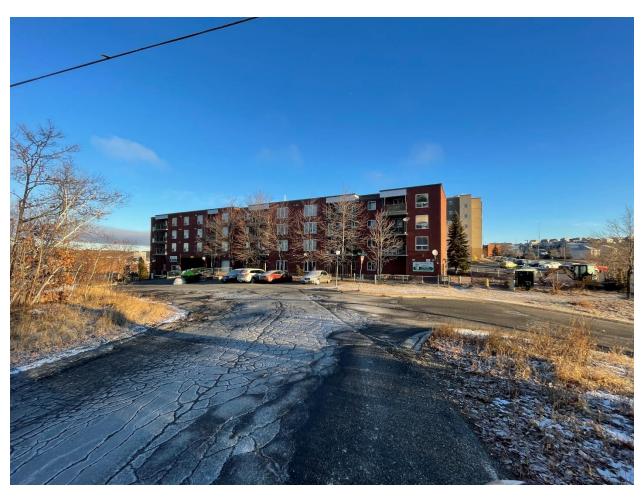

PHOTO #3 – Existing four-storey multiple dwelling situated to the immediate north-east of the subject lands at the intersection of Fairview Avenue, Montebello Street and Pearl Street.

PHOTO #4 – Existing lower density residential built form at lower elevation and situated to the immediate north of the subject lands as viewed from Fairview Avenue.