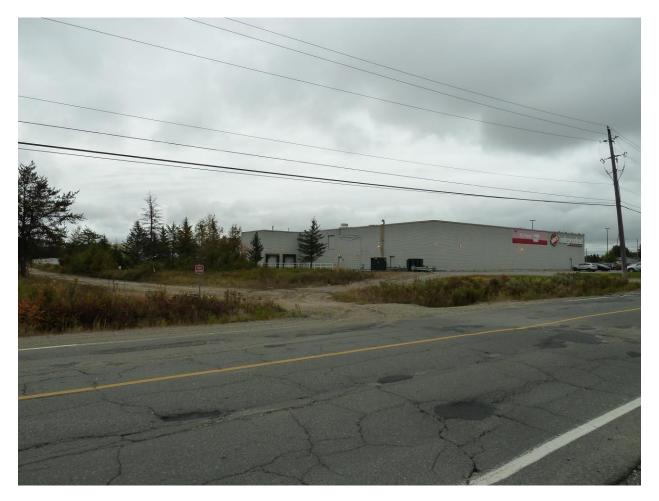

File 751-7/20-07 Photography Sept 24, 2020

Photo 3: Deschene Road, Hanmer Grocery store on east side of Deschene Road opposite subject land File 751-7/20-07 Photography Sept 24, 2020

Photo 4: Philippe Street, Hanmer Interior view of subject property showing typical conditions File 751-7/20-07 Photography Sept 24, 2020