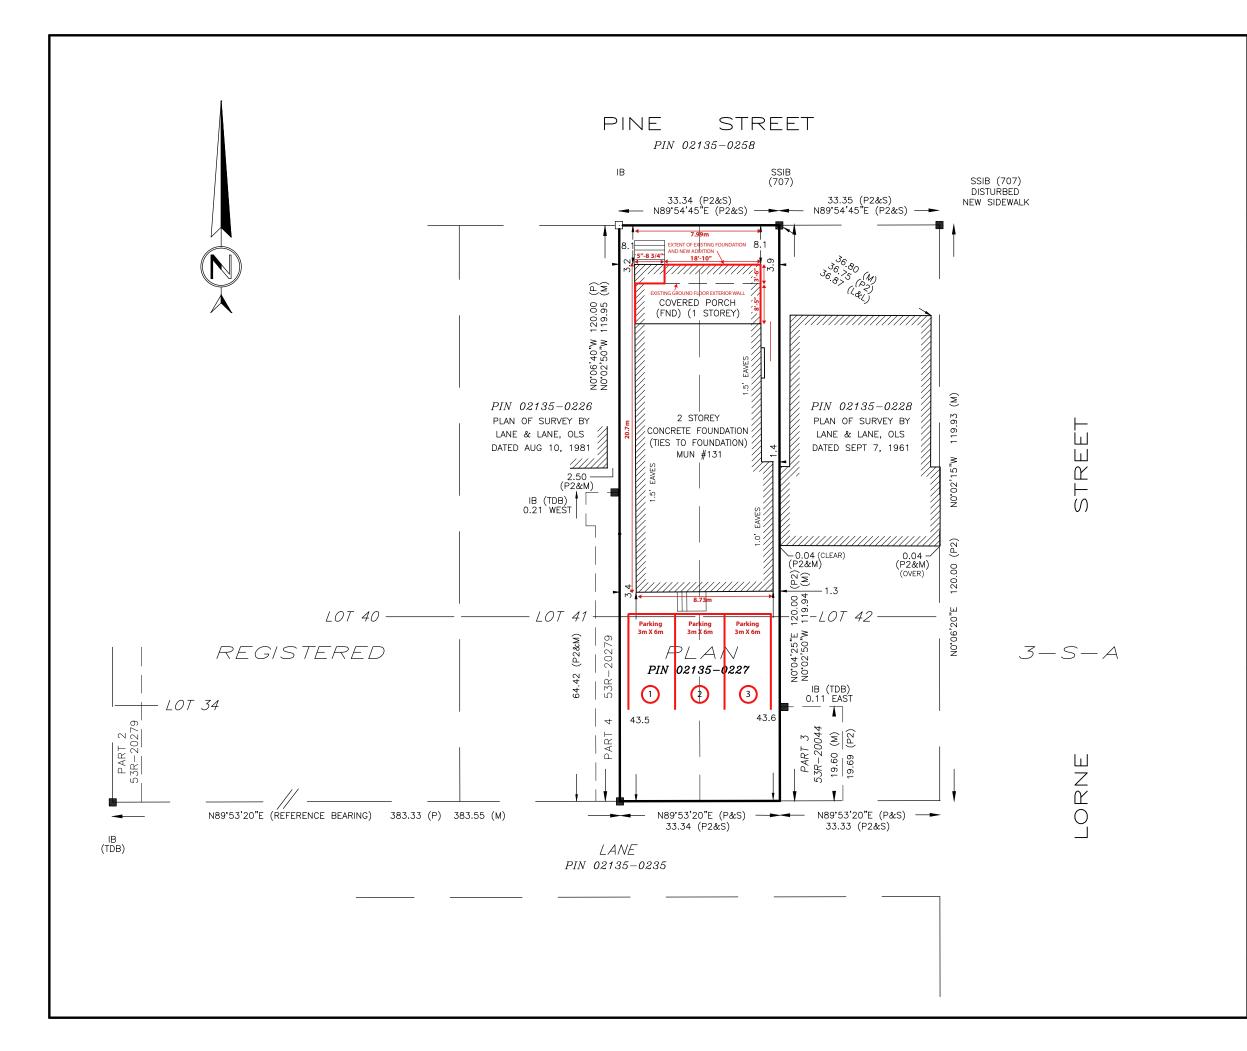

SURVEYOR'S REAL PROPERTY REPORT

# PART OF LOTS 41 & 42 REGISTERED PLAN 3-S-A

CITY OF GREATER SUDBURY

DISTRICT OF SUDBURY

SCALE: 1 INCH = 20 FEET

DISTANCES SHOWN ON THIS PLAN ARE IN FEET AND CAN BE CONVERTED TO METERS BY MULTIPLYING BY 0.3048

#### LEGEND:

SURVEY MONUMENT FOUND
SURVEY MONUMENT PLANTED
STANDARD IRON BAR
SHORT STANDARD IRON BAR
IRON BAR
PLAN 53R-20279

P2 PLAN 53R-20044 M MEASURED S SET

S SET
PR PROPORTIONED
TDB T DEL BOSCO, OLS
707 R T LANE, OLS
L&L LANE & LANE, OLS
NOT TO SCALE

## BEARING NOTE:

BEARINGS ARE GRID AND ARE REFERRED TO THE NORTH LIMIT OF THE LANE, REGISTERED PLAN 3-S-A, SHOWN ON PLAN 53R-20279, HAVING A BEARING OF N89'53'20"E

# REPORT

THIS PLAN & REPORT IS PREPARED FOR: DESIGN DE PLUME DESCRIPTION:

PIN 02135-0227, BEING PART OF LOTS 41 & 42, REGISTERED PLAN 3-S-A, KNOWN AS 131 PINE STREET

REGISTERED EASEMENTS AND/OR RIGHTS-OF-WAY:

#### NOTE

TIES TAKEN TO THE FOUNDATION

FILE: 3219