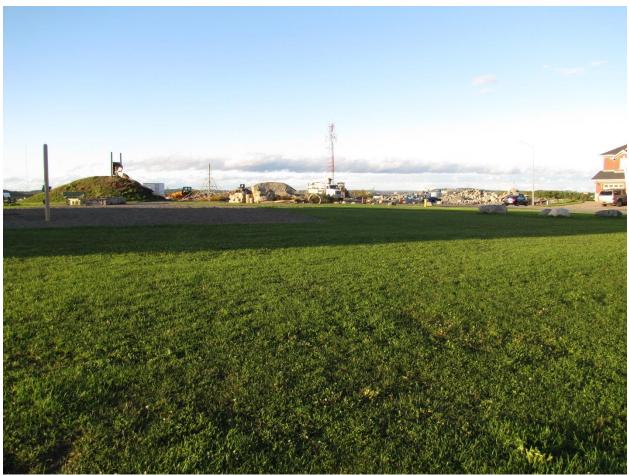

Photo #1. Subject lands viewed looking north from the terminus of Corsi Hill. Photo taken September 3, 2020.

Photo #2. City park and subject lands beyond, viewed looking northeast from Palladium Place. Photo taken September 3, 2020.