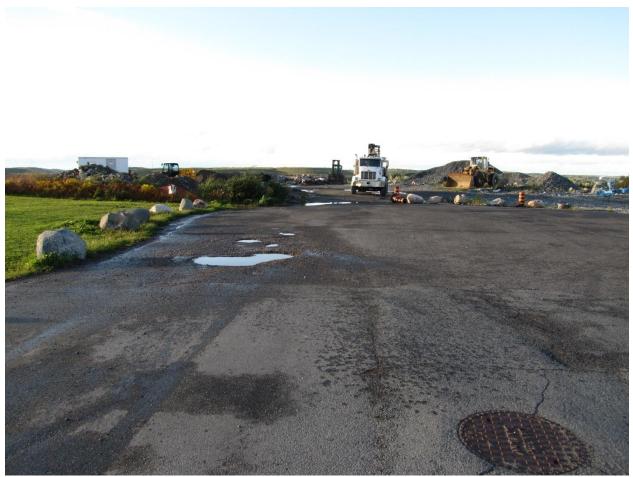

Photo #1. Subject lands viewed looking north from the terminus of Corsi Hill. Photo taken September 3, 2020.

Photo #2. City park and subject lands beyond, viewed looking northeast from Palladium Place. Photo taken September 3, 2020.