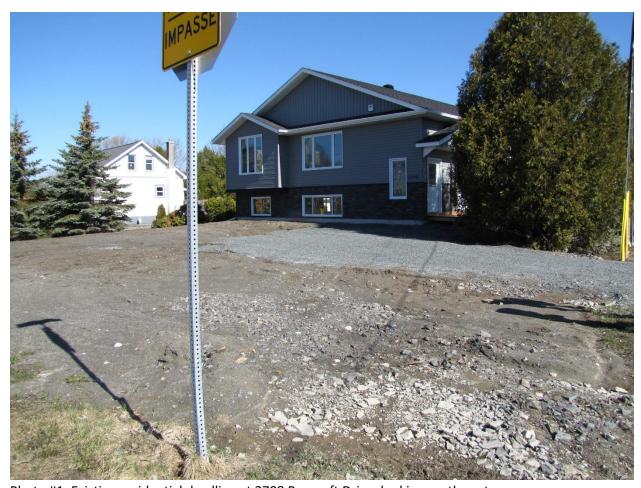

Photo #1: Existing residential dwelling at 2708 Bancroft Drive, looking northwest.

Photo #2: Existing residential dwelling and garage at 2708 Bancroft Drive, and sheds on westerly neighbouring property, looking north.