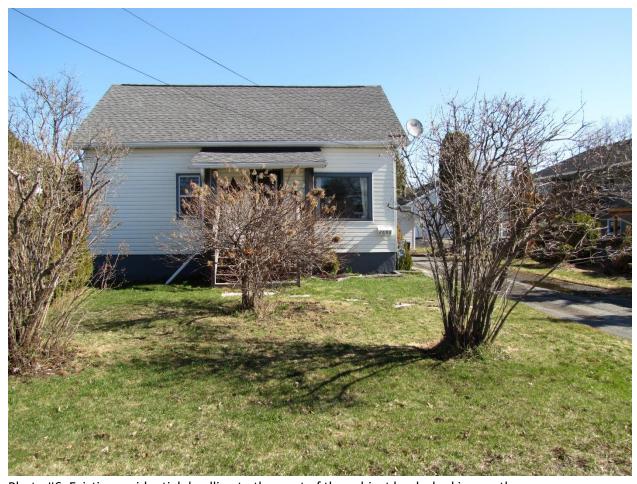

Photo #5: Residential dwelling on the east side of Laberge Lane, looking north.

Photo #6: Existing residential dwelling to the west of the subject lands, looking north.

Photo #7: Existing residential dwelling to the north of the subject lands fronting on Laberge Lane, looking west.