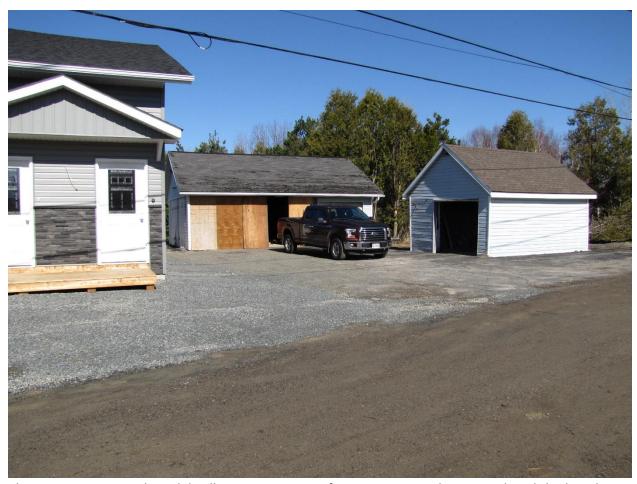

Photo #3: Laberge Lane and existing residential dwelling at 2708 Bancroft Drive, looking south towards Bancroft. Shed in foreground to be removed.

Photo #4: Existing residential dwelling at 2708 Bancroft Drive, garage to be retained, and shed on the right to be removed. Photo taken from Laberge Lane, looking northwest.