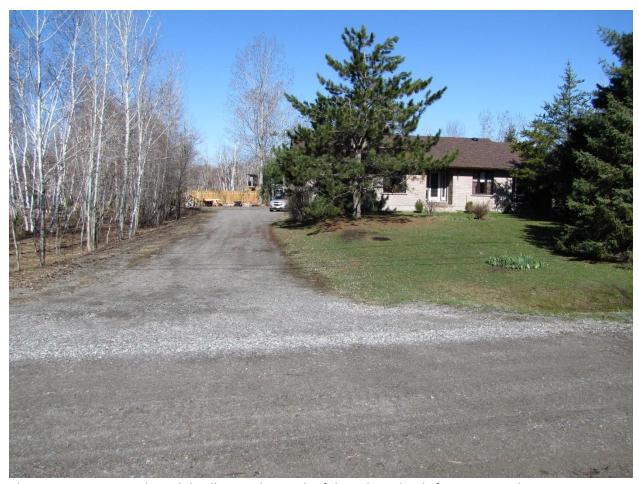

Photo #3: Laberge Lane and existing residential dwelling at 2708 Bancroft Drive, looking south towards Bancroft. Shed in foreground to be removed.

Photo #4: Existing residential dwelling at 2708 Bancroft Drive, garage to be retained, and shed on the right to be removed. Photo taken from Laberge Lane, looking northwest.