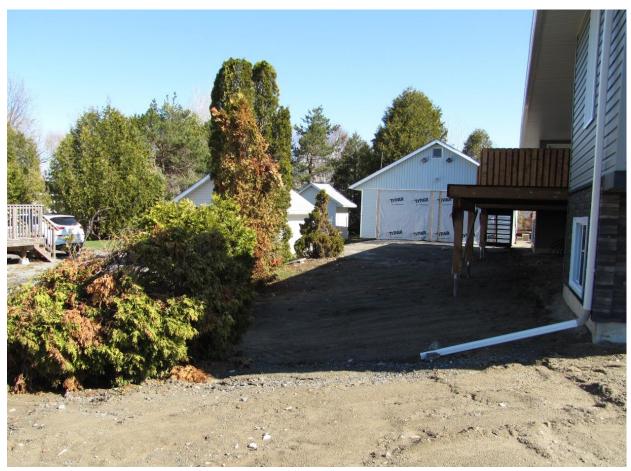

Photo #1: Existing residential dwelling at 2708 Bancroft Drive, looking northwest.

Photo #2: Existing residential dwelling and garage at 2708 Bancroft Drive, and sheds on westerly neighbouring property, looking north.