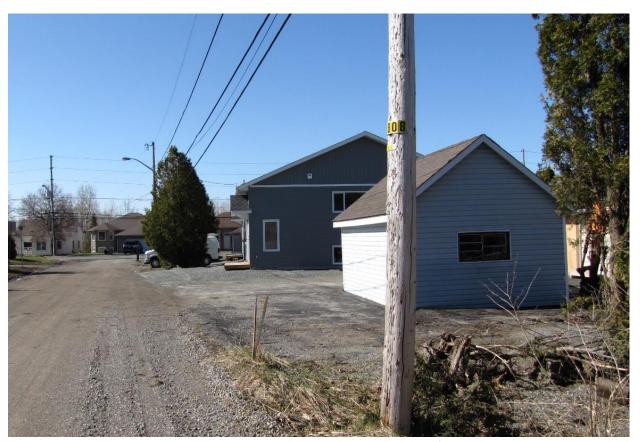

Photo #3: Laberge Lane and existing residential dwelling at 2708 Bancroft Drive, looking south towards Bancroft. Shed in foreground to be removed.

Photo #4: Existing residential dwelling at 2708 Bancroft Drive, garage to be retained, and shed on the right to be removed. Photo taken from Laberge Lane, looking northwest.