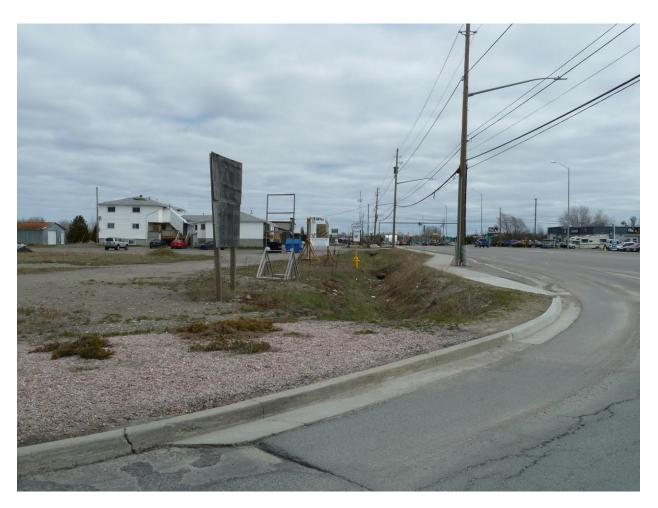

Photo 1: 3672 Highway 144, Chelmsford View of subject land facing southeast towards highway File 751-5/20-1 Photography May 10, 2020

Photo 2: 3672 Highway 144, Chelmsford Highway 144 street line facing east File 751-5/20-1 Photography May 10, 2020