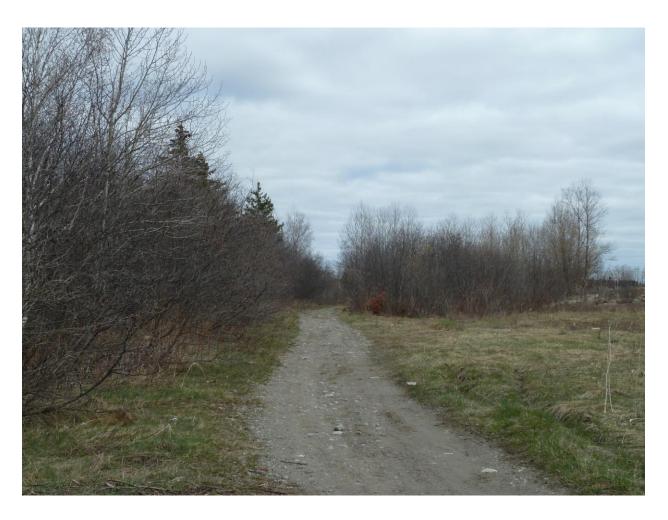

Photo 7: 3672 Highway 144, Chelmsford Informal trail along northerly limit of subject land File 751-5/20-1 Photography May 10, 2020