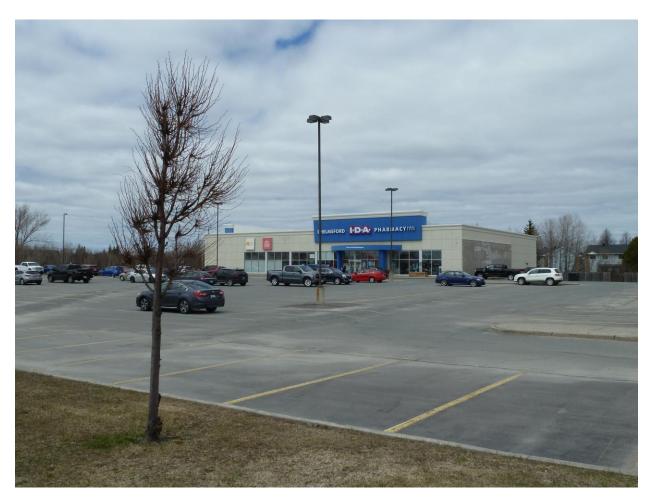

Photo 3: 3672 Highway 144, Chelmsford Proposed right-of-way access behind drug store connecting to Edward Avenue File 751-5/20-1 Photography May 10, 2020

Photo 4: 3672 Highway 144, Chelmsford Retail use (drug store) abutting westerly File 751-5/20-1 Photography May 10, 2020