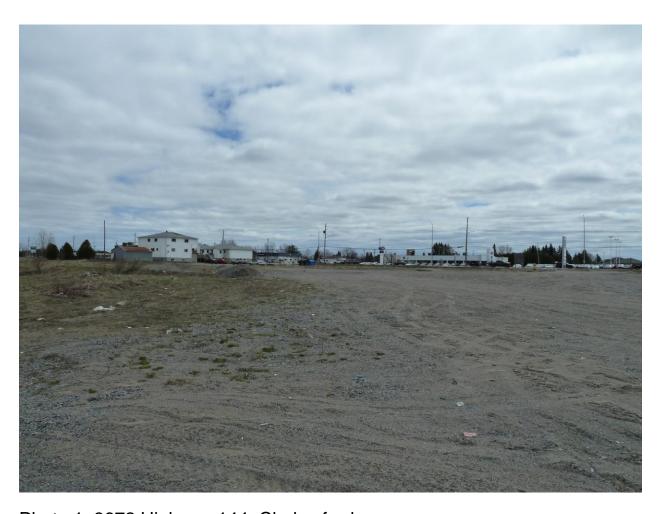

Photo 1: 3672 Highway 144, Chelmsford View of subject land facing southeast towards highway File 751-5/20-1 Photography May 10, 2020

Photo 2: 3672 Highway 144, Chelmsford Highway 144 street line facing east File 751-5/20-1 Photography May 10, 2020