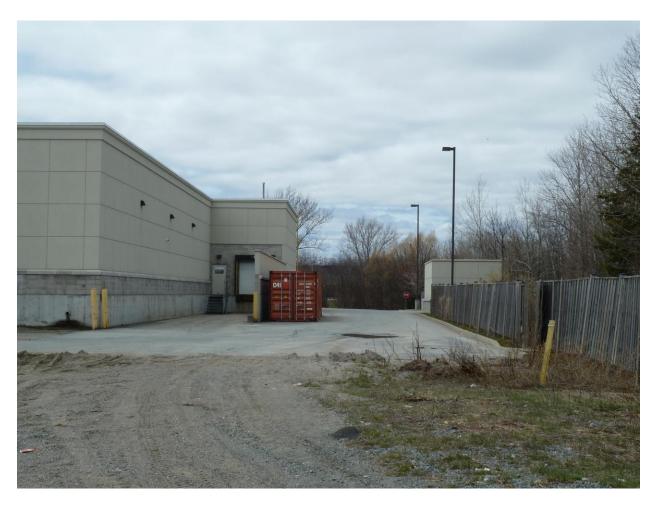

Photo 3: 3672 Highway 144, Chelmsford Proposed right-of-way access behind drug store connecting to Edward Avenue File 751-5/20-1 Photography May 10, 2020

Photo 4: 3672 Highway 144, Chelmsford Retail use (drug store) abutting westerly File 751-5/20-1 Photography May 10, 2020