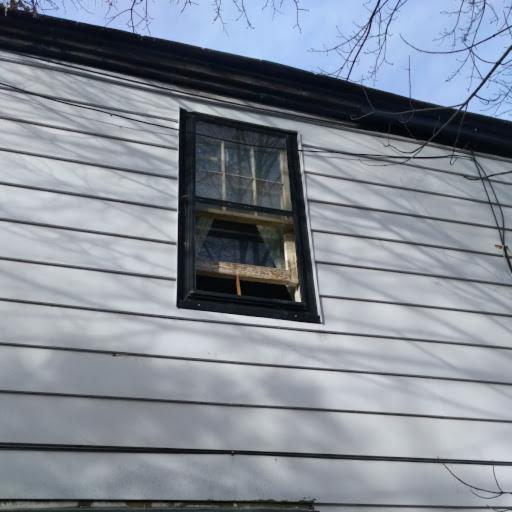

The caller from apartment showed the issues inside that apartment to Officer Moxam. They included defective windows. (see ph 6,7,8,). These windows were rotting, with some unable to be fully opened, and some not opened at all. All the interior window casings had peeling paint and moisture on the sills. Cold air could be felt around the perimeter of these windows.

On the 17 December, 2017, **Control of Deja** Properties filed a letter of appeal to the committee. It is also noted that on January 23, 2018 some of the windows in apartment 6 were upgraded.