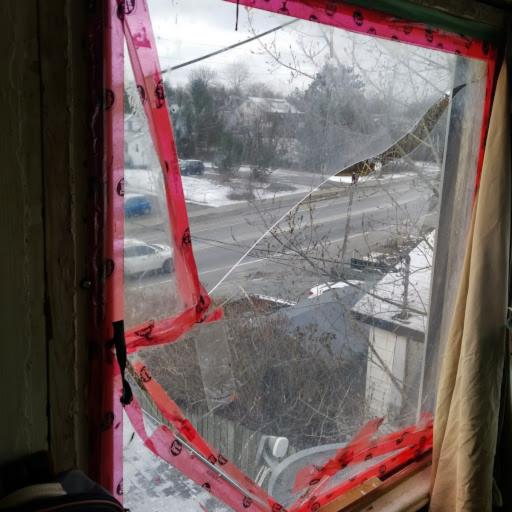

The caller from apartment showed the issues inside that apartment to Officer Moxam. They included defective windows. (see ph 6,7,8,). These windows were rotting, with some unable to be fully opened, and some not opened at all. All the interior window casings had peeling paint and moisture on the sills. Cold air could be felt around the perimeter of these windows.