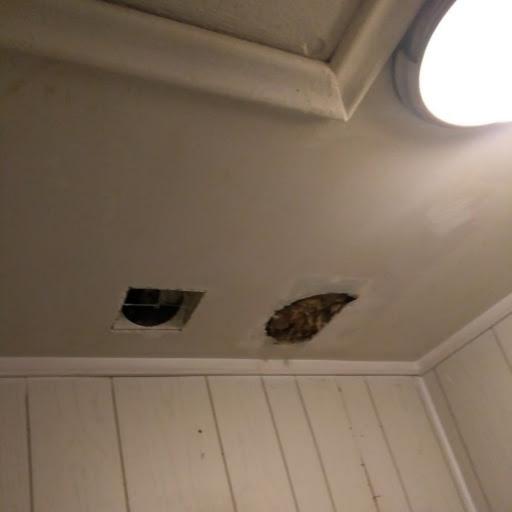

The inspection of apartment revealed uncovered furnace air vents in the ceiling of the living and bedroom. All of these were very dirty and covered in thick black dust.(see ph 10/11).The main two large corner windows facing Bancroft Drive were cracked and tuck taped, however a large amount of cold fresh air was entering inside the apartment. The window casings and sills also had peeling paint and moisture evident upon them.