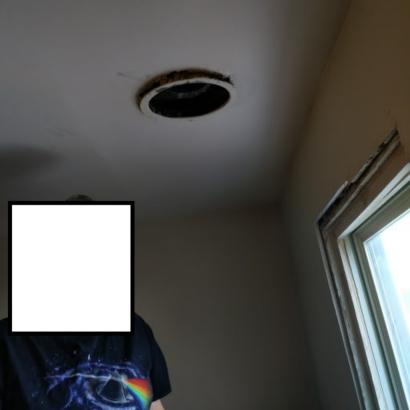

The inspection of apartment revealed uncovered furnace air vents in the ceiling of the living and bedroom. All of these were very dirty and covered in thick black dust.(see ph 10/11).The main two large corner windows facing Bancroft Drive were cracked and tuck taped, however a large amount of cold fresh air was entering inside the apartment. The window casings and sills also had peeling paint and moisture evident upon them.