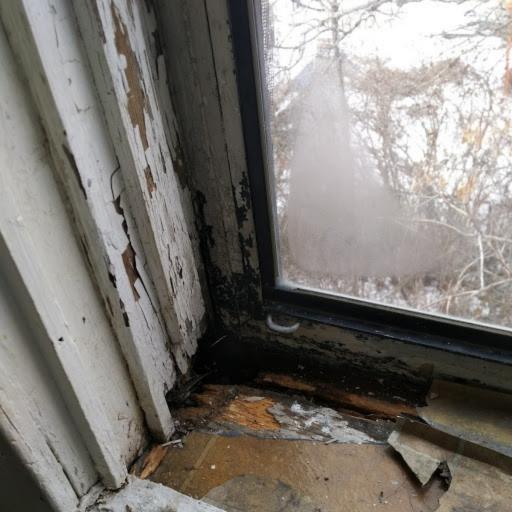

The caller from apartment showed the issues inside that apartment to Officer Moxam. They included defective windows. (see ph 6,7,8,). These windows were rotting, with some unable to be fully opened, and some not opened at all. All the interior window casings had peeling paint and moisture on the sills. Cold air could be felt around the perimeter of these windows.