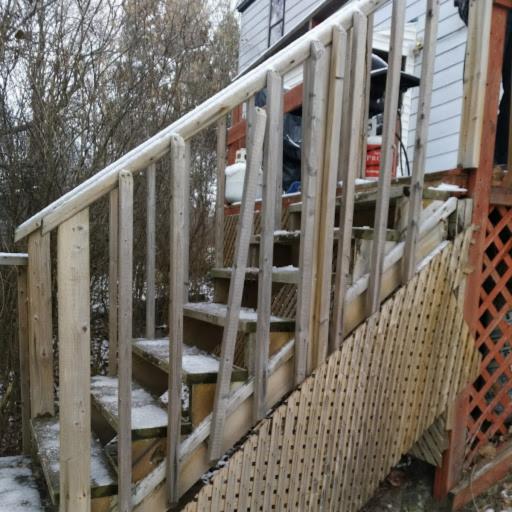

The inspection began with the sidewalk and wooden steps leading to the porch outside the callers apartment entrance. The wooden balusters of the handrail were insecure, broken and some were missing. (see ph #1). Also the upper railing and decking appeared to be loose and rotting.(see ph #2). At the main entrance, the security/motion light was missing a bulb and not operational.(see ph #3). The main entrance door was badly dented and could not be properly secured or locked. (see ph 4). Upon entering the common entrance/hallway and the stairway to the second floor the handrail was observed to be un fastened from the wall. (see ph 5).