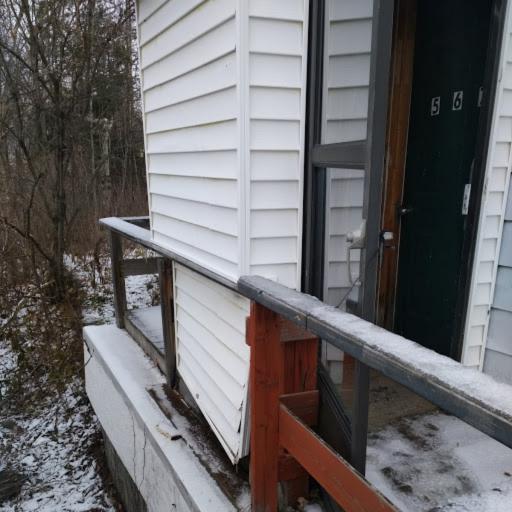

The inspection began with the sidewalk and wooden steps leading to the porch outside the callers apartment entrance. The wooden balusters of the handrail were insecure, broken and some were missing. (see ph #1). Also the upper railing and decking appeared to be loose and rotting.(see ph #2). At the main entrance, the security/motion light was missing a bulb and not operational.(see ph #3). The main entrance door was badly dented and could not be properly secured or locked. (see ph 4). Upon entering the common entrance/hallway and the stairway to the second floor the handrail was observed to be un fastened from the wall. (see ph 5).