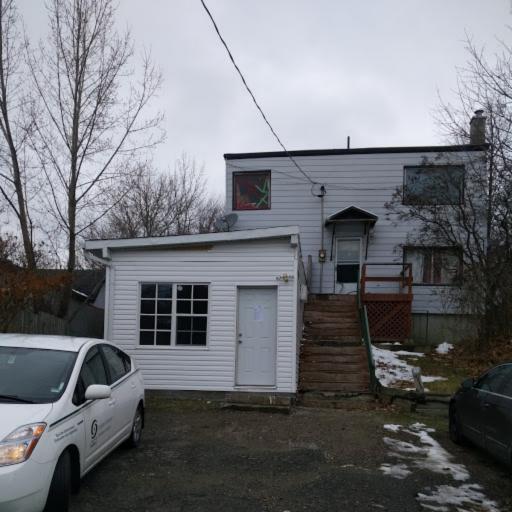

#### Prepared by MLEO Craig Moxam #1313

On November 17, 2017, at approximately 10:30 am Officer Moxam attended 1710 Bancroft Drive Sudbury for an inspection. On site for the inspection were the callers from Apt and for each complaint. The two callers showed Officer Moxam a number of issues related to property standards throughout the common area and inside each of their respective apartments.

The inspection began with the sidewalk and wooden steps leading to the porch outside the callers apartment entrance. The wooden balusters of the handrail were insecure, broken and some were missing. (see ph #1). Also the upper railing and decking appeared to be loose and rotting.(see ph #2). At the main entrance, the security/motion light was missing a bulb and not operational.(see ph #3). The main entrance door was badly dented and could not be properly secured or locked. (see ph 4). Upon entering the common entrance/hallway and the stairway to the second floor the handrail was observed to be un fastened from the wall. (see ph 5).