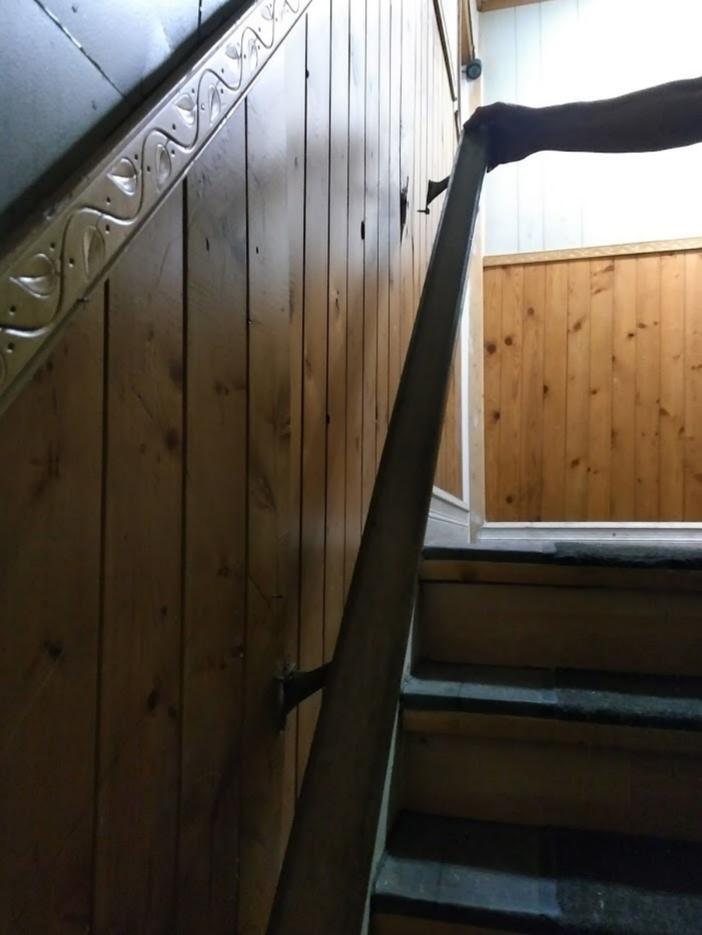

The inspection began with the sidewalk and wooden steps leading to the porch outside the callers apartment entrance. The wooden balusters of the handrail were insecure, broken and some were missing. (see ph #1). Also the upper railing and decking appeared to be loose and rotting.(see ph #2). At the main entrance, the security/motion light was missing a bulb and not operational.(see ph #3). The main entrance door was badly dented and could not be properly secured or locked. (see ph 4). Upon entering the common entrance/hallway and the stairway to the second floor the handrail was observed to be un fastened from the wall. (see ph 5).