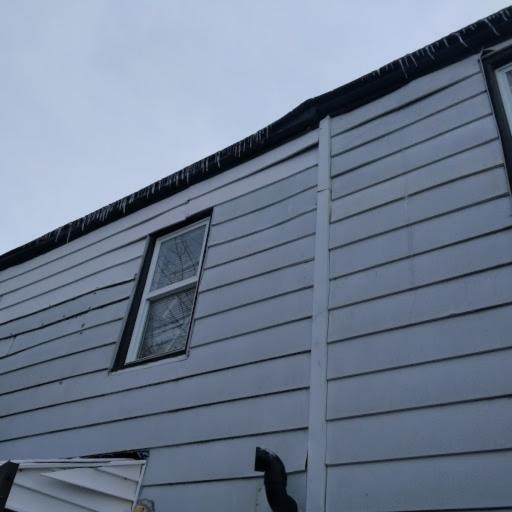

The inspection began with the sidewalk and wooden steps leading to the porch outside the callers apartment entrance. The wooden balusters of the handrail were insecure, broken and some were missing. (see ph #1). Also the upper railing and decking appeared to be loose and rotting.(see ph #2). At the main entrance, the security/motion light was missing a bulb and not operational.(see ph #3). The main entrance door was badly dented and could not be properly secured or locked. (see ph 4). Upon entering the common entrance/hallway and the stairway to the second floor the handrail was observed to be un fastened from the wall. (see ph 5).

Given the extent of deficiencies observed at the property, Officer Moxam requested and re attended on November 22, 2017 with the manager of Building Services, Andre Guillot. A second inspection was conducted of these two apartments, with access being provided to other apartments at the property as well. At this time, Mr.Guillot noted that it appeared to him that the building may have shifted from its foundations as the rear, or northerly, side of the building was leaning away from the southerly half. (see ph 14). It was observed that the floors in the units attended (all units main floor except #4) were sloping badly and unlevel. Mr. Guillot suggested that, in order to be certain of the structural integrity of the building, the owner(s) would require an engineer to conduct an inspection and provide a report.