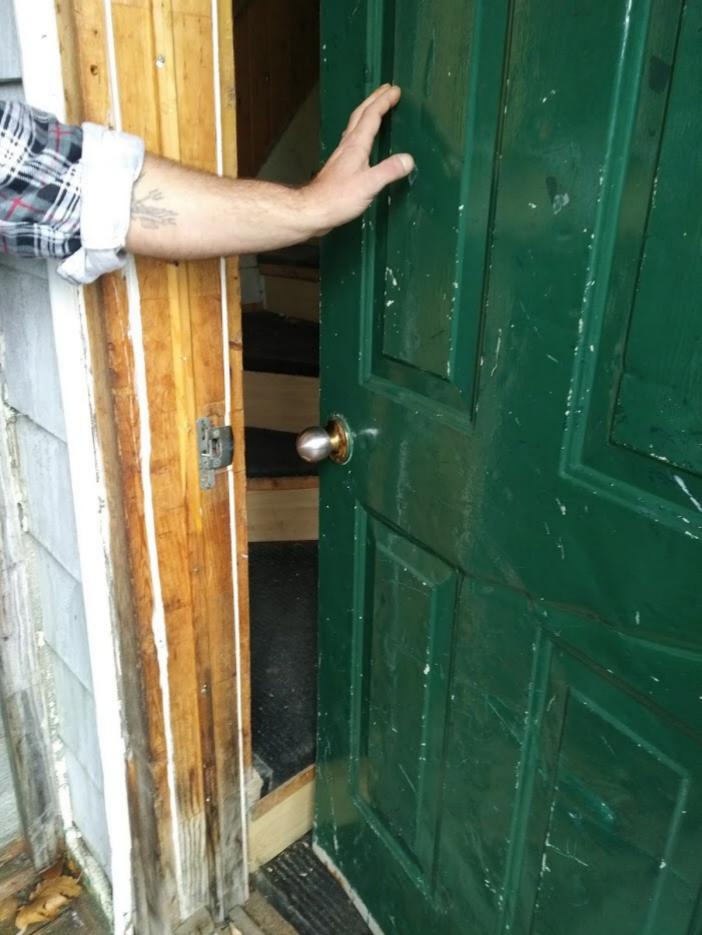

The inspection began with the sidewalk and wooden steps leading to the porch outside the callers apartment entrance. The wooden balusters of the handrail were insecure, broken and some were missing. (see ph #1). Also the upper railing and decking appeared to be loose and rotting.(see ph #2). At the main entrance, the security/motion light was missing a bulb and not operational.(see ph #3). The main entrance door was badly dented and could not be properly secured or locked. (see ph 4). Upon entering the common entrance/hallway and the stairway to the second floor the handrail was observed to be un fastened from the wall. (see ph 5).