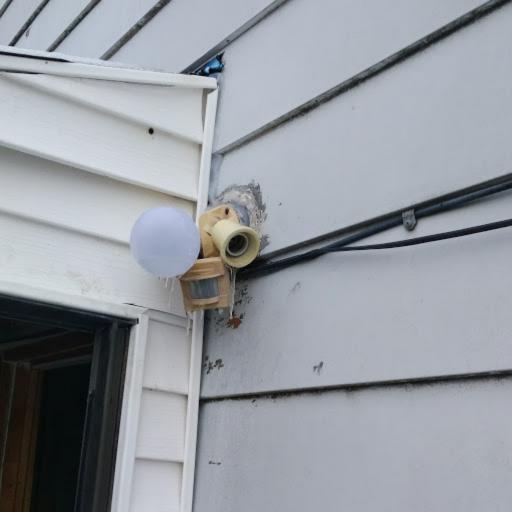

The inspection began with the sidewalk and wooden steps leading to the porch outside the callers apartment entrance. The wooden balusters of the handrail were insecure, broken and some were missing. (see ph #1). Also the upper railing and decking appeared to be loose and rotting.(see ph #2). At the main entrance, the security/motion light was missing a bulb and not operational.(see ph #3). The main entrance door was badly dented and could not be properly secured or locked. (see ph 4). Upon entering the common entrance/hallway and the stairway to the second floor the handrail was observed to be un fastened from the wall. (see ph 5).