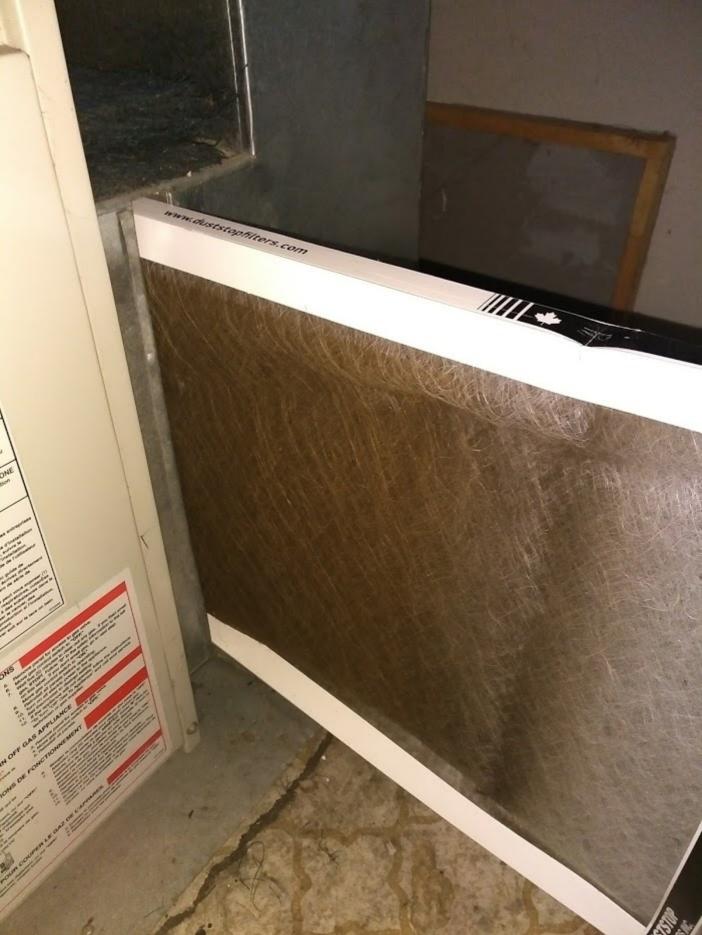

Before inspecting the other apartment # the callers both wished Officer Moxam to observe the furnace air filter which was located on the main floor inside a small room adjacent the main entrance door. The filter was removed by one of the callers and photographed by Officer Moxam. (see ph 9).