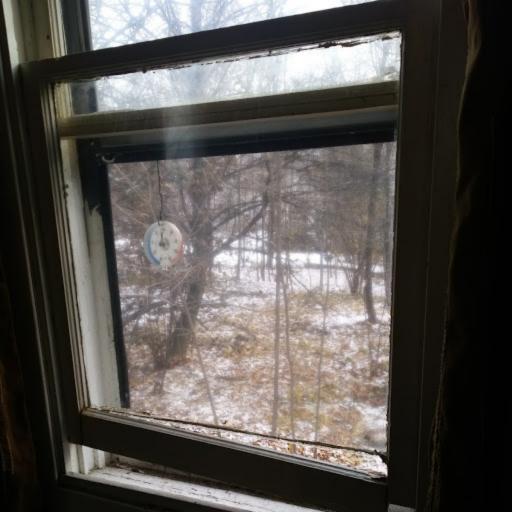

The caller from apartment showed the issues inside that apartment to Officer Moxam. They included defective windows. (see ph 6,7,8,). These windows were rotting, with some unable to be fully opened, and some not opened at all. All the interior window casings had peeling paint and moisture on the sills. Cold air could be felt around the perimeter of these windows.

The inspection of apartment revealed uncovered furnace air vents in the ceiling of the living and bedroom. All of these were very dirty and covered in thick black dust.(see ph 10/11).The main two large corner windows facing Bancroft Drive were cracked and tuck taped, however a large amount of cold fresh air was entering inside the apartment. The window casings and sills also had peeling paint and moisture evident upon them.