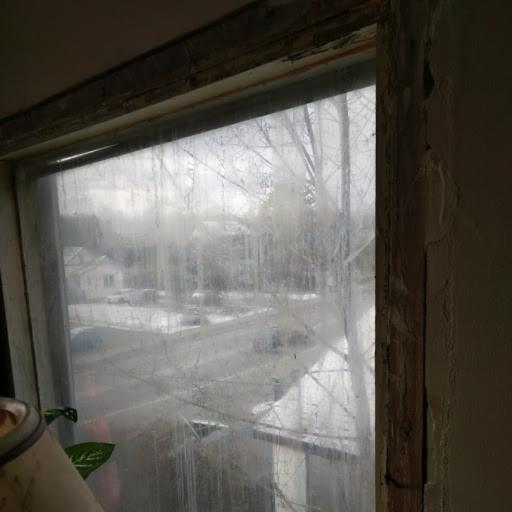

The caller from apartment showed the issues inside that apartment to Officer Moxam. They included defective windows. (see ph 6,7,8,). These windows were rotting, with some unable to be fully opened, and some not opened at all. All the interior window casings had peeling paint and moisture on the sills. Cold air could be felt around the perimeter of these windows.

The inspection of apartment revealed uncovered furnace air vents in the ceiling of the living and bedroom. All of these were very dirty and covered in thick black dust.(see ph 10/11).The main two large corner windows facing Bancroft Drive were cracked and tuck taped, however a large amount of cold fresh air was entering inside the apartment. The window casings and sills also had peeling paint and moisture evident upon them.