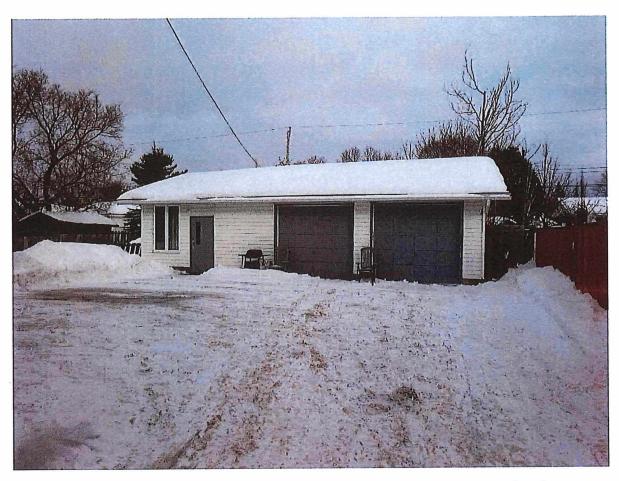

PHOTO #3 – Existing detached garage in the rear yard of the subject lands.

PHOTO #4 – Existing parking area located in the rear yard between the main building and the detached garage on the subject lands.