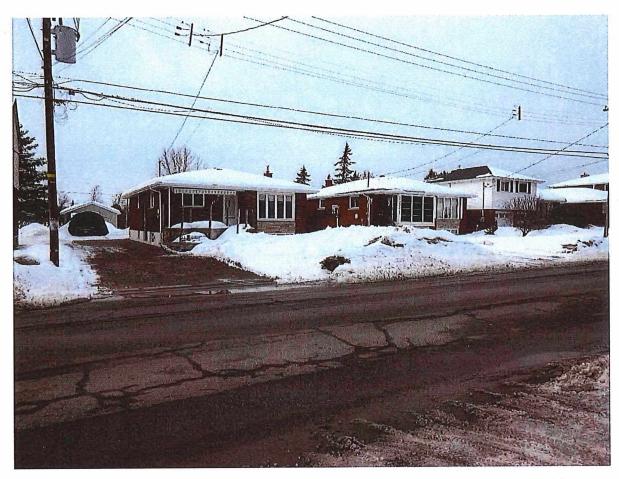

PHOTO #7 – Existing residential buildings to the immediate west of the subject lands as viewed from Paquette Street.