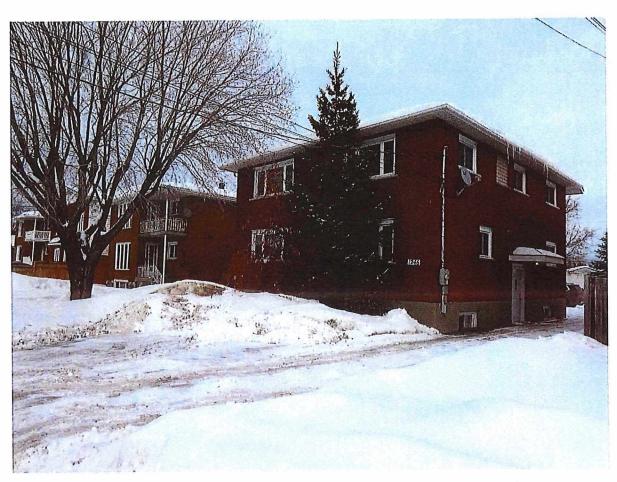

PHOTO #5 – Existing residential building located to the immediate south of the subject lands as viewed from Paquette Street.

PHOTO #6 – Existing residential buildings to the immediate north of the subject lands as viewed from Paquette Street.