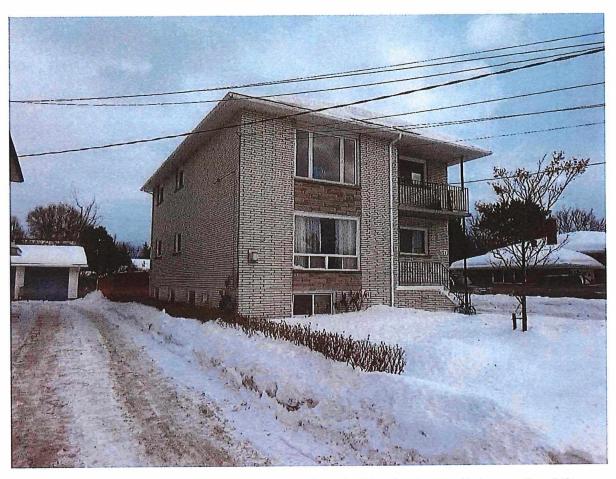

PHOTO #1 – Subject lands containing a multiple dwelling with four residential dwelling units as viewed from Paquette Street looking east.

PHOTO #2 – Existing driveway on the subject lands providing access to the rear yard as viewed from Paquette Street looking east.