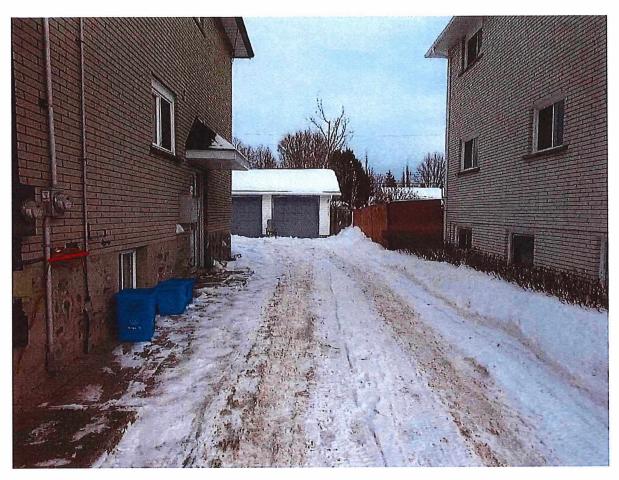

PHOTO #1 – Subject lands containing a multiple dwelling with four residential dwelling units as viewed from Paquette Street looking east.

PHOTO #2 – Existing driveway on the subject lands providing access to the rear yard as viewed from Paquette Street looking east.