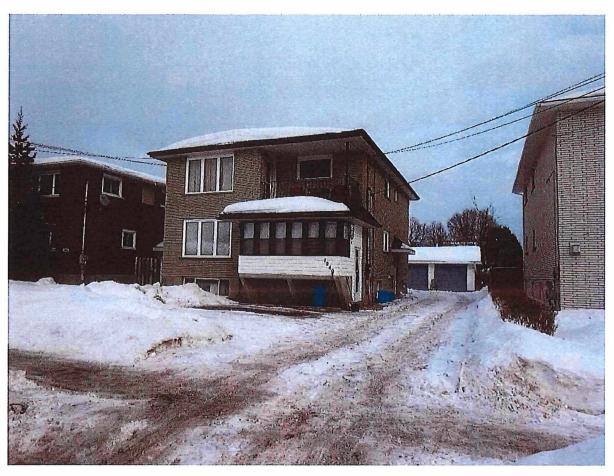

PHOTO #1 – Subject lands containing a multiple dwelling with four residential dwelling units as viewed from Paquette Street looking east.

PHOTO #2 – Existing driveway on the subject lands providing access to the rear yard as viewed from Paquette Street looking east.