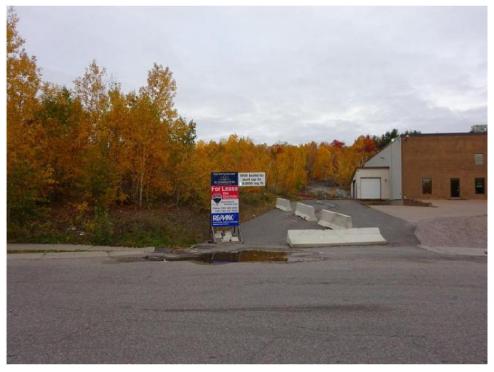

PHOTO 3 CAMBRIAN HEIGHTS DRIVE, SUDBURY – VIEW OF SIDE YARD FROM STREET LINE SHOWING ENCROACHMENT OF DRIVEWAY

PHOTO 4 922 – 928 CAMBRIAN HEIGHTS DRIVE, SUDBURY WAREHOUSING USE OPPOSITE SUBJECT LAND

751-6/19-17 PHOTOGRAPHY OCTOBER 21, 2016