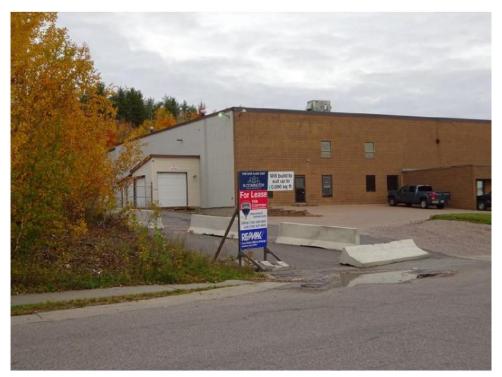

PHOTO 1 CAMBRIAN HEIGHTS DRIVE, SUDBURY – VIEW OF SUBJECT LAND FROM STREET LINE

PHOTO 2 945 CAMBRIAN HEIGHTS DRIVE, SUDBURY – BUSINESS INDUSTRIAL USE ABUTTING NORTHEASTERLY

751-6/19-17 PHOTOGRAPHY OCTOBER 21, 2016