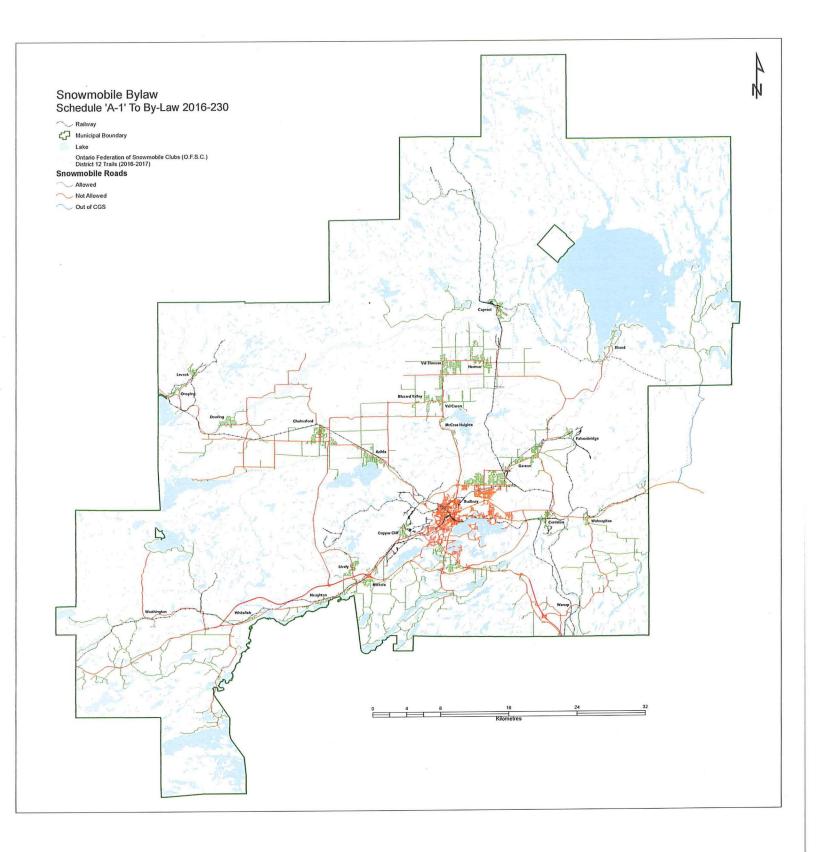

"Sudbury Trail System" means the system of trails operated and maintained by the Sudbury Trail Plan Association, as shown on Schedule "A-1".

#### Not to Operate on Roadway / Exception

**2.-**(1) No person shall operate a Motorized Snow Vehicle on any Roadway forming part of any Highway under the jurisdiction of the City, except a Roadway identified by name on Schedule "A" and illustrated on Schedule "A-1" attached hereto and forming part of this By-law.

#### Prohibited on Sidewalk

**3.** No person shall operate a Motorized Snow Vehicle on any Sidewalk, including any Sidewalk forming part of a Highway identified by name on Schedule "A" and illustrated on Schedule "A-1", except to cross the Sidewalk at right angles.

#### Prohibited on Boulevard

**4.** No person shall operate a Motorized Snow Vehicle on any Boulevard, including any Boulevard forming part of a Highway identified by name on Schedule "A" and illustrated on Schedule "A-1", except to cross the Boulevard at right angles or as provided in section 6.