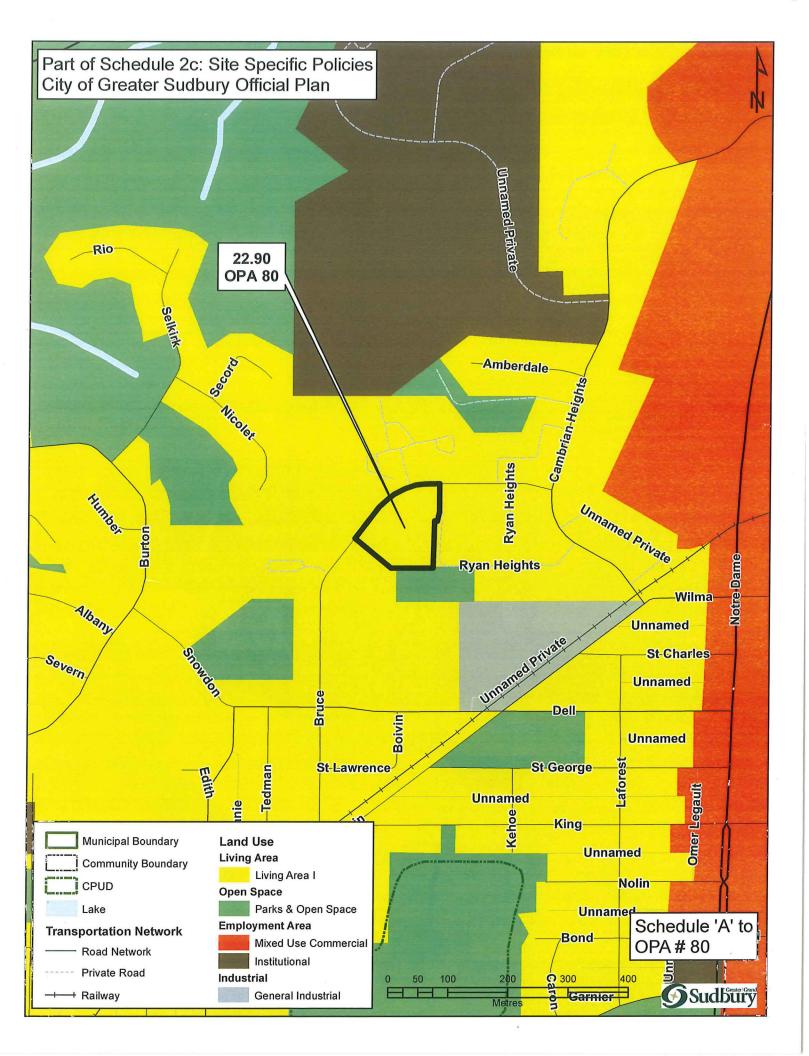

Read and Passed in Open Council this 13th day of December, 2016

Mayor Clerk

|                                                                     |                                                                                                                                                                                                                                                                                                                                                                                                                                                                                                                                      | Schedule "A"                                                                                                                                                                                                                                          |
|---------------------------------------------------------------------|--------------------------------------------------------------------------------------------------------------------------------------------------------------------------------------------------------------------------------------------------------------------------------------------------------------------------------------------------------------------------------------------------------------------------------------------------------------------------------------------------------------------------------------|-------------------------------------------------------------------------------------------------------------------------------------------------------------------------------------------------------------------------------------------------------|
|                                                                     | to By                                                                                                                                                                                                                                                                                                                                                                                                                                                                                                                                | -law 2016-243P of the City of Greater Sudbury                                                                                                                                                                                                         |
| Amendment Number 80<br>to the City of Greater Sudbury Official Plan |                                                                                                                                                                                                                                                                                                                                                                                                                                                                                                                                      |                                                                                                                                                                                                                                                       |
| Components of the Amendment:                                        |                                                                                                                                                                                                                                                                                                                                                                                                                                                                                                                                      | A, the Preamble, does not constitute part of this<br>ndment.                                                                                                                                                                                          |
|                                                                     | entitle                                                                                                                                                                                                                                                                                                                                                                                                                                                                                                                              | B, the Amendment, which consists of the following text and map<br>ed Schedule "A", constitutes Amendment #80 to the City of Greater<br>ury Official Plan.                                                                                             |
|                                                                     | Part A - The Preamble                                                                                                                                                                                                                                                                                                                                                                                                                                                                                                                |                                                                                                                                                                                                                                                       |
| Purpose of the<br>Amendment:                                        | Section permit                                                                                                                                                                                                                                                                                                                                                                                                                                                                                                                       | specific amendment to provide an exception from the policies of<br>on 3.2.1 of the Official Plan (Living Area I - Communities) in order to<br>it a high density residential use exceeding the maximum net density<br>0 units per hectare.             |
| Location:                                                           | Part of PIN 02127-0182, Parts 1 & 2, Plan 53R-3813 in Lot 5, Concession 5, Township of McKim, City of Greater Sudbury.                                                                                                                                                                                                                                                                                                                                                                                                               |                                                                                                                                                                                                                                                       |
| Basis:                                                              | Applications for Official Plan Amendment (OPA) (File # 701-6/16-11) and<br>Rezoning (File #751-6/16-18) were submitted for consideration by<br>Planning Committee and Council in order to permit a 60-unit, 8-storey<br>multiple dwelling which when added to the existing 250-unit multiple<br>dwelling on the property results in a residential density of 260 units per<br>hectare. Planning Committee Recommendation PL2016-188, which was<br>ratified by Council on November 22, 2016, recommended approval of the<br>proposal. |                                                                                                                                                                                                                                                       |
|                                                                     | Part B - The Amendment                                                                                                                                                                                                                                                                                                                                                                                                                                                                                                               |                                                                                                                                                                                                                                                       |
|                                                                     | (a)                                                                                                                                                                                                                                                                                                                                                                                                                                                                                                                                  | Chapter 22.0, Site Specific Policies of the City of Greater Sudbury<br>Official Plan is hereby amended by adding a new Section as<br>follows:                                                                                                         |
|                                                                     |                                                                                                                                                                                                                                                                                                                                                                                                                                                                                                                                      | 22.90 Notwithstanding anything to the contrary, a maximum net density of 260 units per hectare shall be permitted on lands described as Part of PIN 02127-0182, Parts 1 & 2, Plan 53R-3813 in Lot 5, Concession 5, Township of McKim.                 |
|                                                                     | (b)                                                                                                                                                                                                                                                                                                                                                                                                                                                                                                                                  | Schedule 2C - Site Specific Policies of the City of Greater Sudbury<br>Official Plan is hereby amended by indicating Part of PIN 02127-<br>0182, Parts 1 & 2, Plan 53R-3813 in Lot 5, Concession 5,<br>Township of McKim with the following notation: |
|                                                                     |                                                                                                                                                                                                                                                                                                                                                                                                                                                                                                                                      | "OPA 80, 22.90"                                                                                                                                                                                                                                       |
|                                                                     |                                                                                                                                                                                                                                                                                                                                                                                                                                                                                                                                      | as shown on Schedule "A" to this amendment.                                                                                                                                                                                                           |