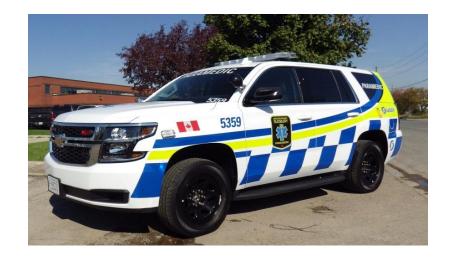

## Paramedic News

- Enhanced vehicle decal design, that will:
  - Increased conspicuity using highly reflective and contrasting colors.
  - improves vehicle visibility and safety.
  - Yellow most easily visible colour for both normal and colour-deficient groups under conditions

 This new design will be applied as we replace vehicles