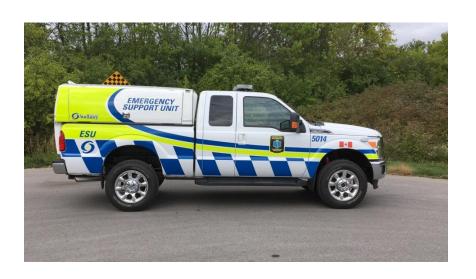

## New Emergency Support Unit

- New Support Unit designed to pull trailers designed to provide specific needs, including:
- Remote response Gator Trailer
- Multi-Patient Incident Trailer