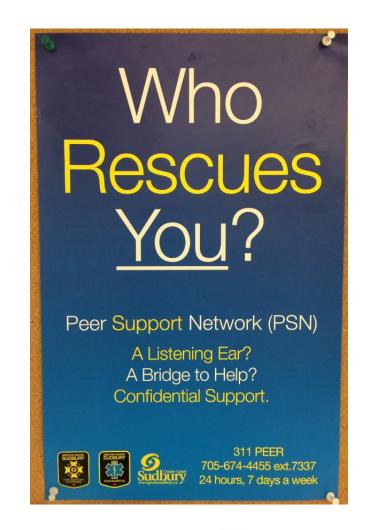

## Mental Health Framework

- Peer Support Network Launched October 25, 2016
- R2MR Training for Supervisors/ Managers
- R2MR Training for frontline Paramedics