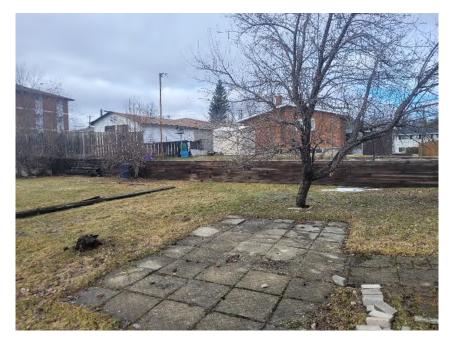

View of rear yard on subject lands looking north towards retaining wall along northerly lot line and properties to the north (935 and 947 Robinson Drive), from the Subject lands.

File 751-6/23-15 Photography: March 5, 2024