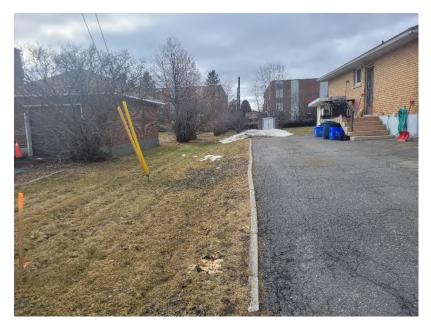

View of École publique Hélène-Gravel, to the south east of the subject lands, from Stephen Street.

File 751-6/23-15 Photography: March 5, 2024

Photo 6: 1389 Stephen Street, Sudbury

View along southerly lot line abutting 1399 Stephen Street, from Stephen Street.

File 751-6/23-15 Photography: March 5, 2024