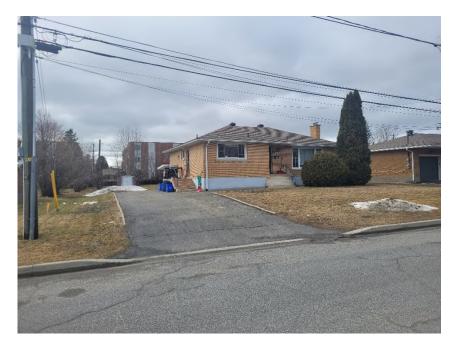

Photo 1: 1389 Stephen Street, Sudbury

View of the subject property facing west from Stephen Street.

File 751-6/23-15 Photography March 5, 2024

Photo 2: 1389 Stephen Street, Sudbury

View of 1383 Stephen Street, abutting to the north of the subject property, facing west from Stephen Street.