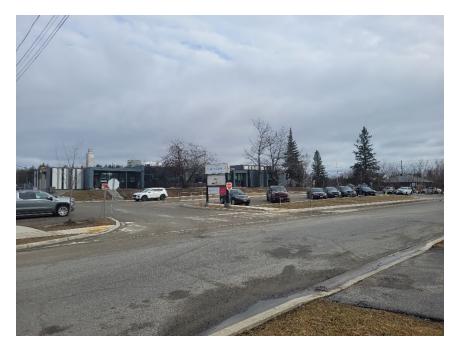

Photo 4: 1389 Stephen Street, Sudbury

View of 1392 Stephen Street, across the Street from the subject lands, looking east from Stephen Street.

File 751-6/23-15 Photography: March 5, 2024

Photo 5: 1389 Stephen Street, Sudbury

View of École publique Hélène-Gravel, to the south east of the subject lands, from Stephen Street.

File 751-6/23-15 Photography: March 5, 2024

Photo 6: 1389 Stephen Street, Sudbury

View along southerly lot line abutting 1399 Stephen Street, from Stephen Street.