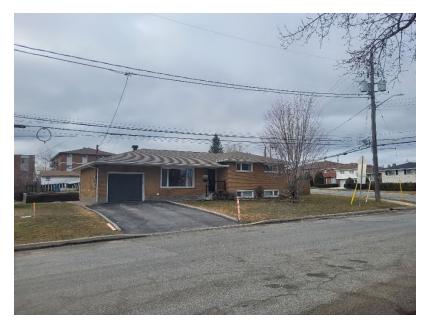

Photo 1: 1389 Stephen Street, Sudbury

View of the subject property facing west from Stephen Street.

File 751-6/23-15 Photography March 5, 2024

Photo 2: 1389 Stephen Street, Sudbury

View of 1383 Stephen Street, abutting to the north of the subject property, facing west from Stephen Street.

File 751-6/23-15 Photography March 5, 2024

Photo 3: 1389 Stephen Street, Sudbury

View of 1399 Stephen Street to the south of the subject property, facing west from Stephen Street.

File 751-6/23-15 Photography: March 5, 2024