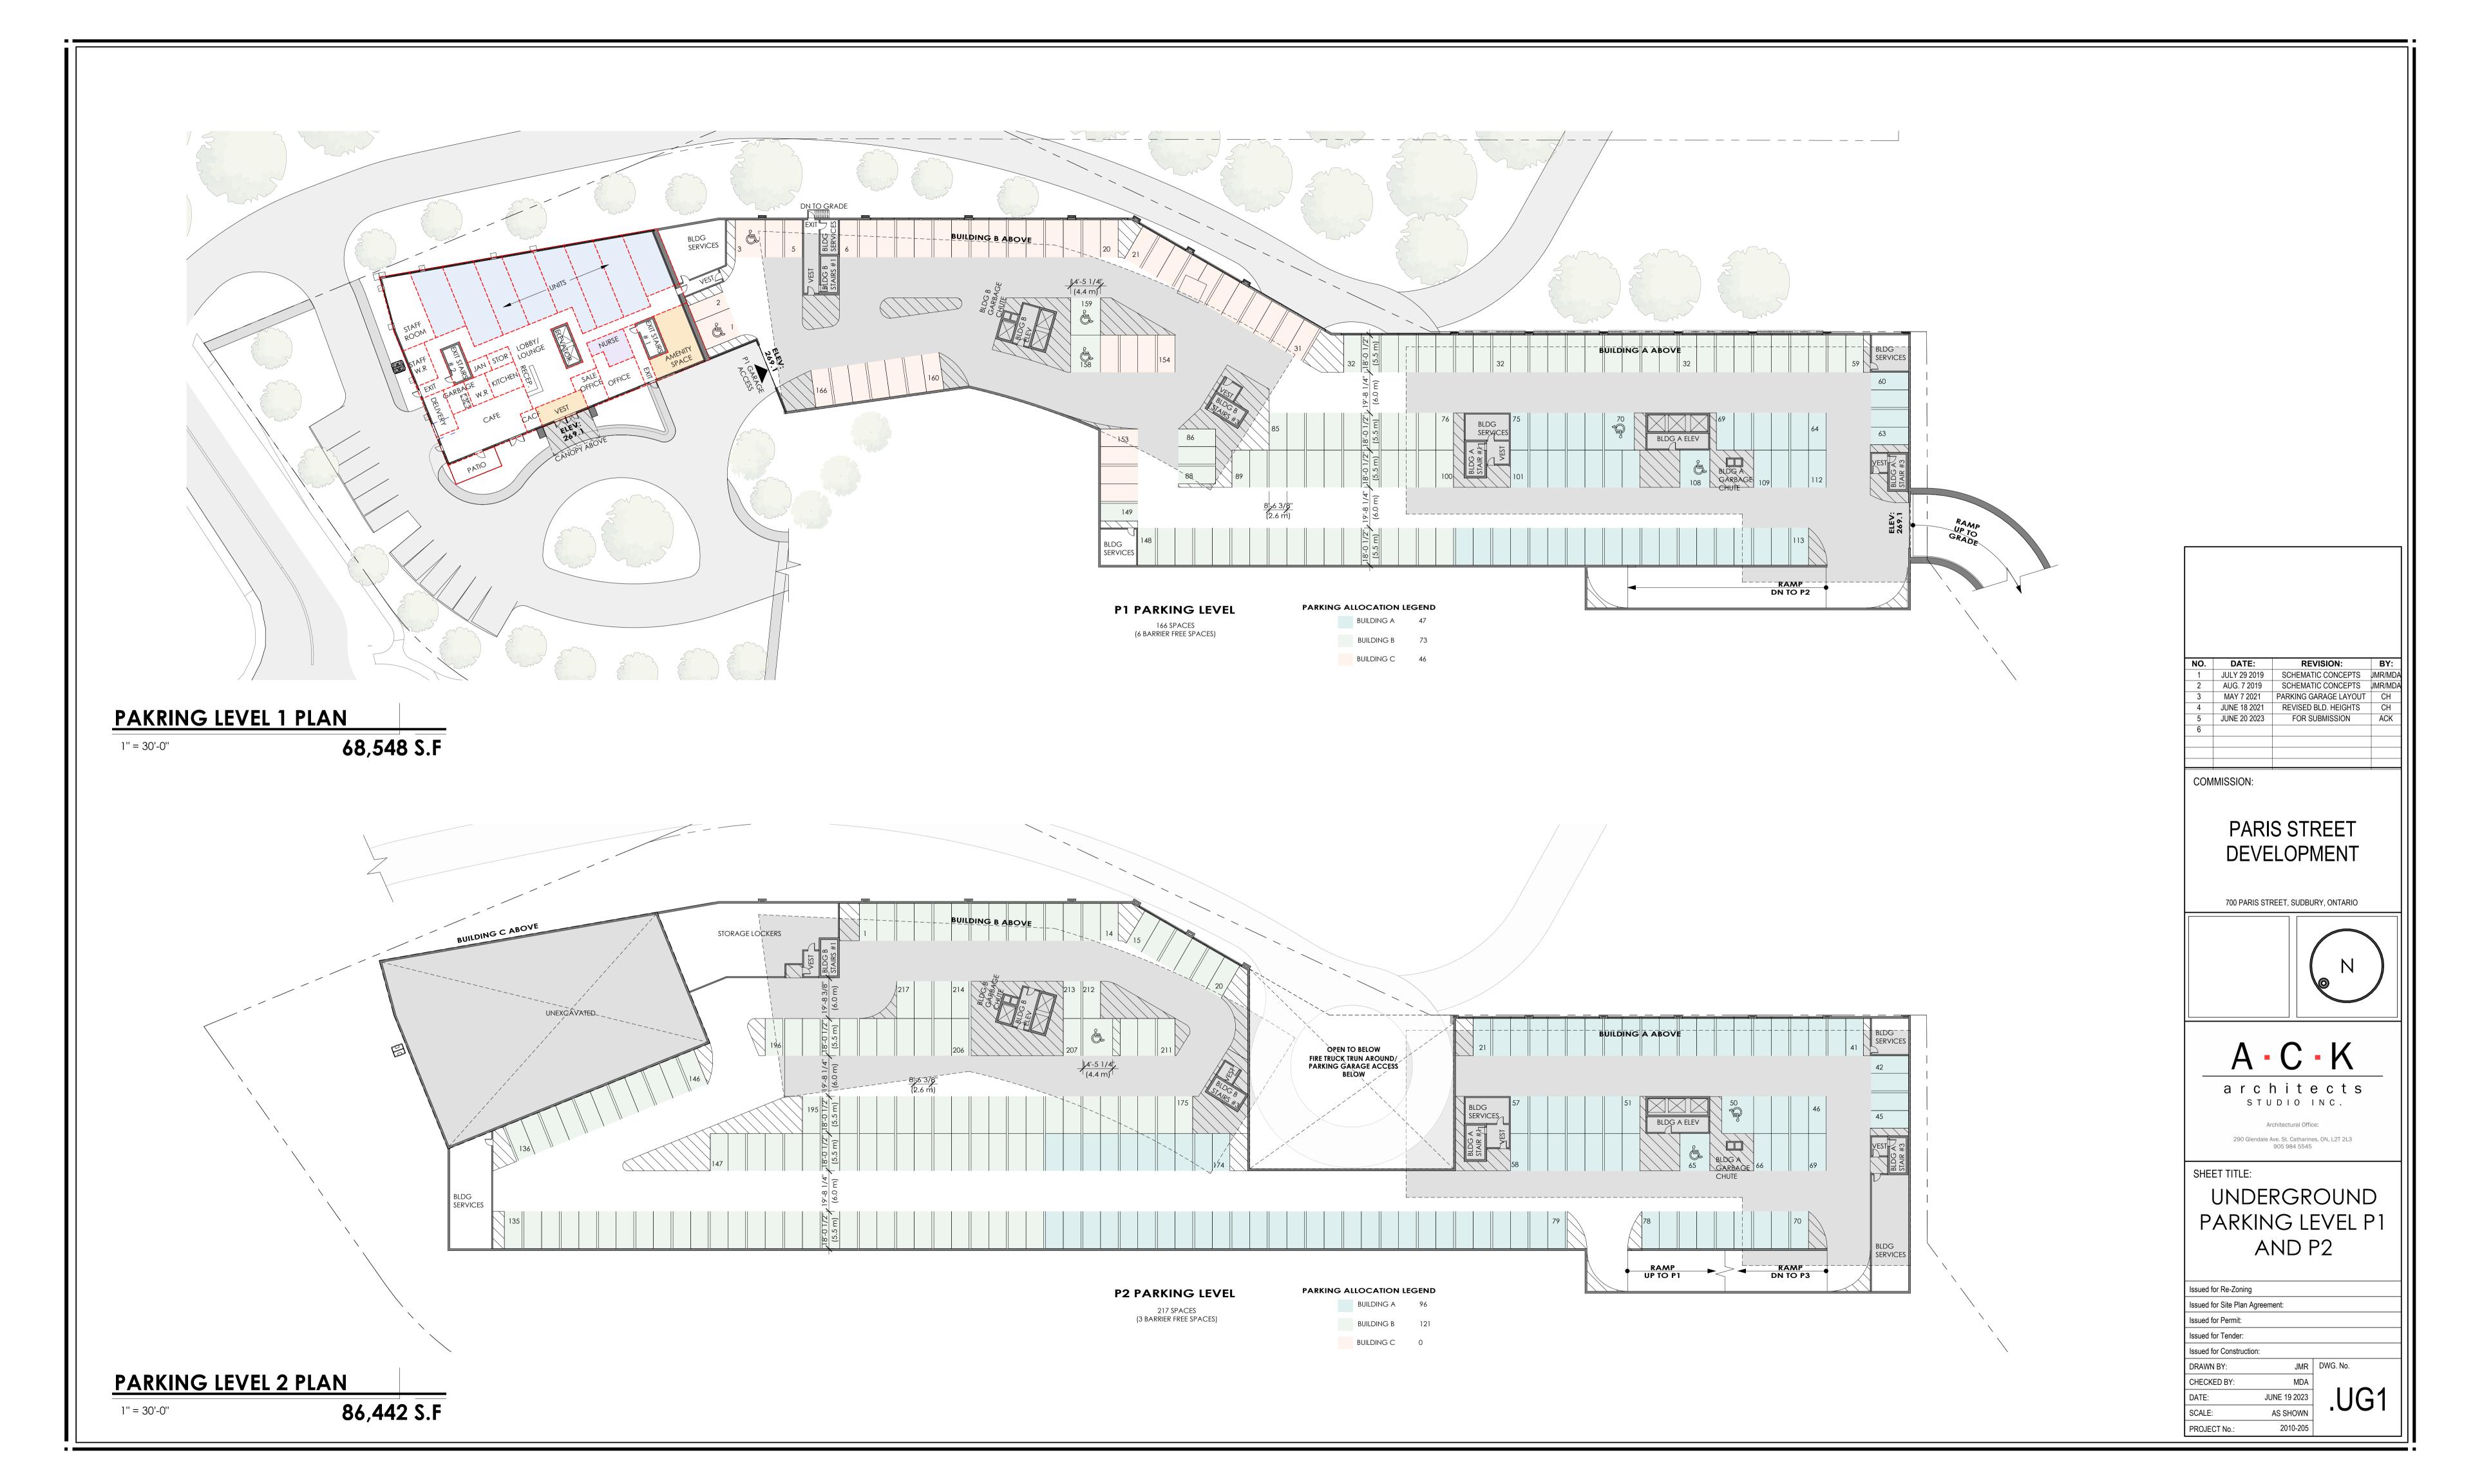

All contractors and/or trades shall verify all dimensions, notes, site and report any discrepancies prior to commencement of the work. This drawing not to be scaled, all drawings, prints and related documents are the property of the architect and must be returned upon request. Reproduction of drawings and related documents in part or in whole is strictly forbidden without written consent. Drawings to be for the purpose for which they are issued.

| NO. | DATE:        | REVISION:             | DI:     |
|-----|--------------|-----------------------|---------|
| 1   | JULY 29 2019 | SCHEMATIC CONCEPTS    | JMR/MD/ |
| 2   | AUG. 7 2019  | SCHEMATIC CONCEPTS    | JMR/MD  |
| 3   | MAY 7 2021   | PARKING GARAGE LAYOUT | CH      |
| 4   | JUNE 18 2021 | REVISED BLD. HEIGHTS  | СН      |
| 5   | JUNE 20 2023 | FOR SUBMISSION        | ACK     |
| 6   |              |                       |         |
|     |              |                       |         |

COMMISSION:

## PARIS STREET DEVELOPMENT

700 PARIS STREET, SUDBURY, ONTARIO

A - C - K

a r c h i t e c t s

s T U D I O I N C .

Architectural Office: 290 Glendale Ave. St. Catharines, ON, L2T 2L3 905 984 5545

SHEET TITLE: