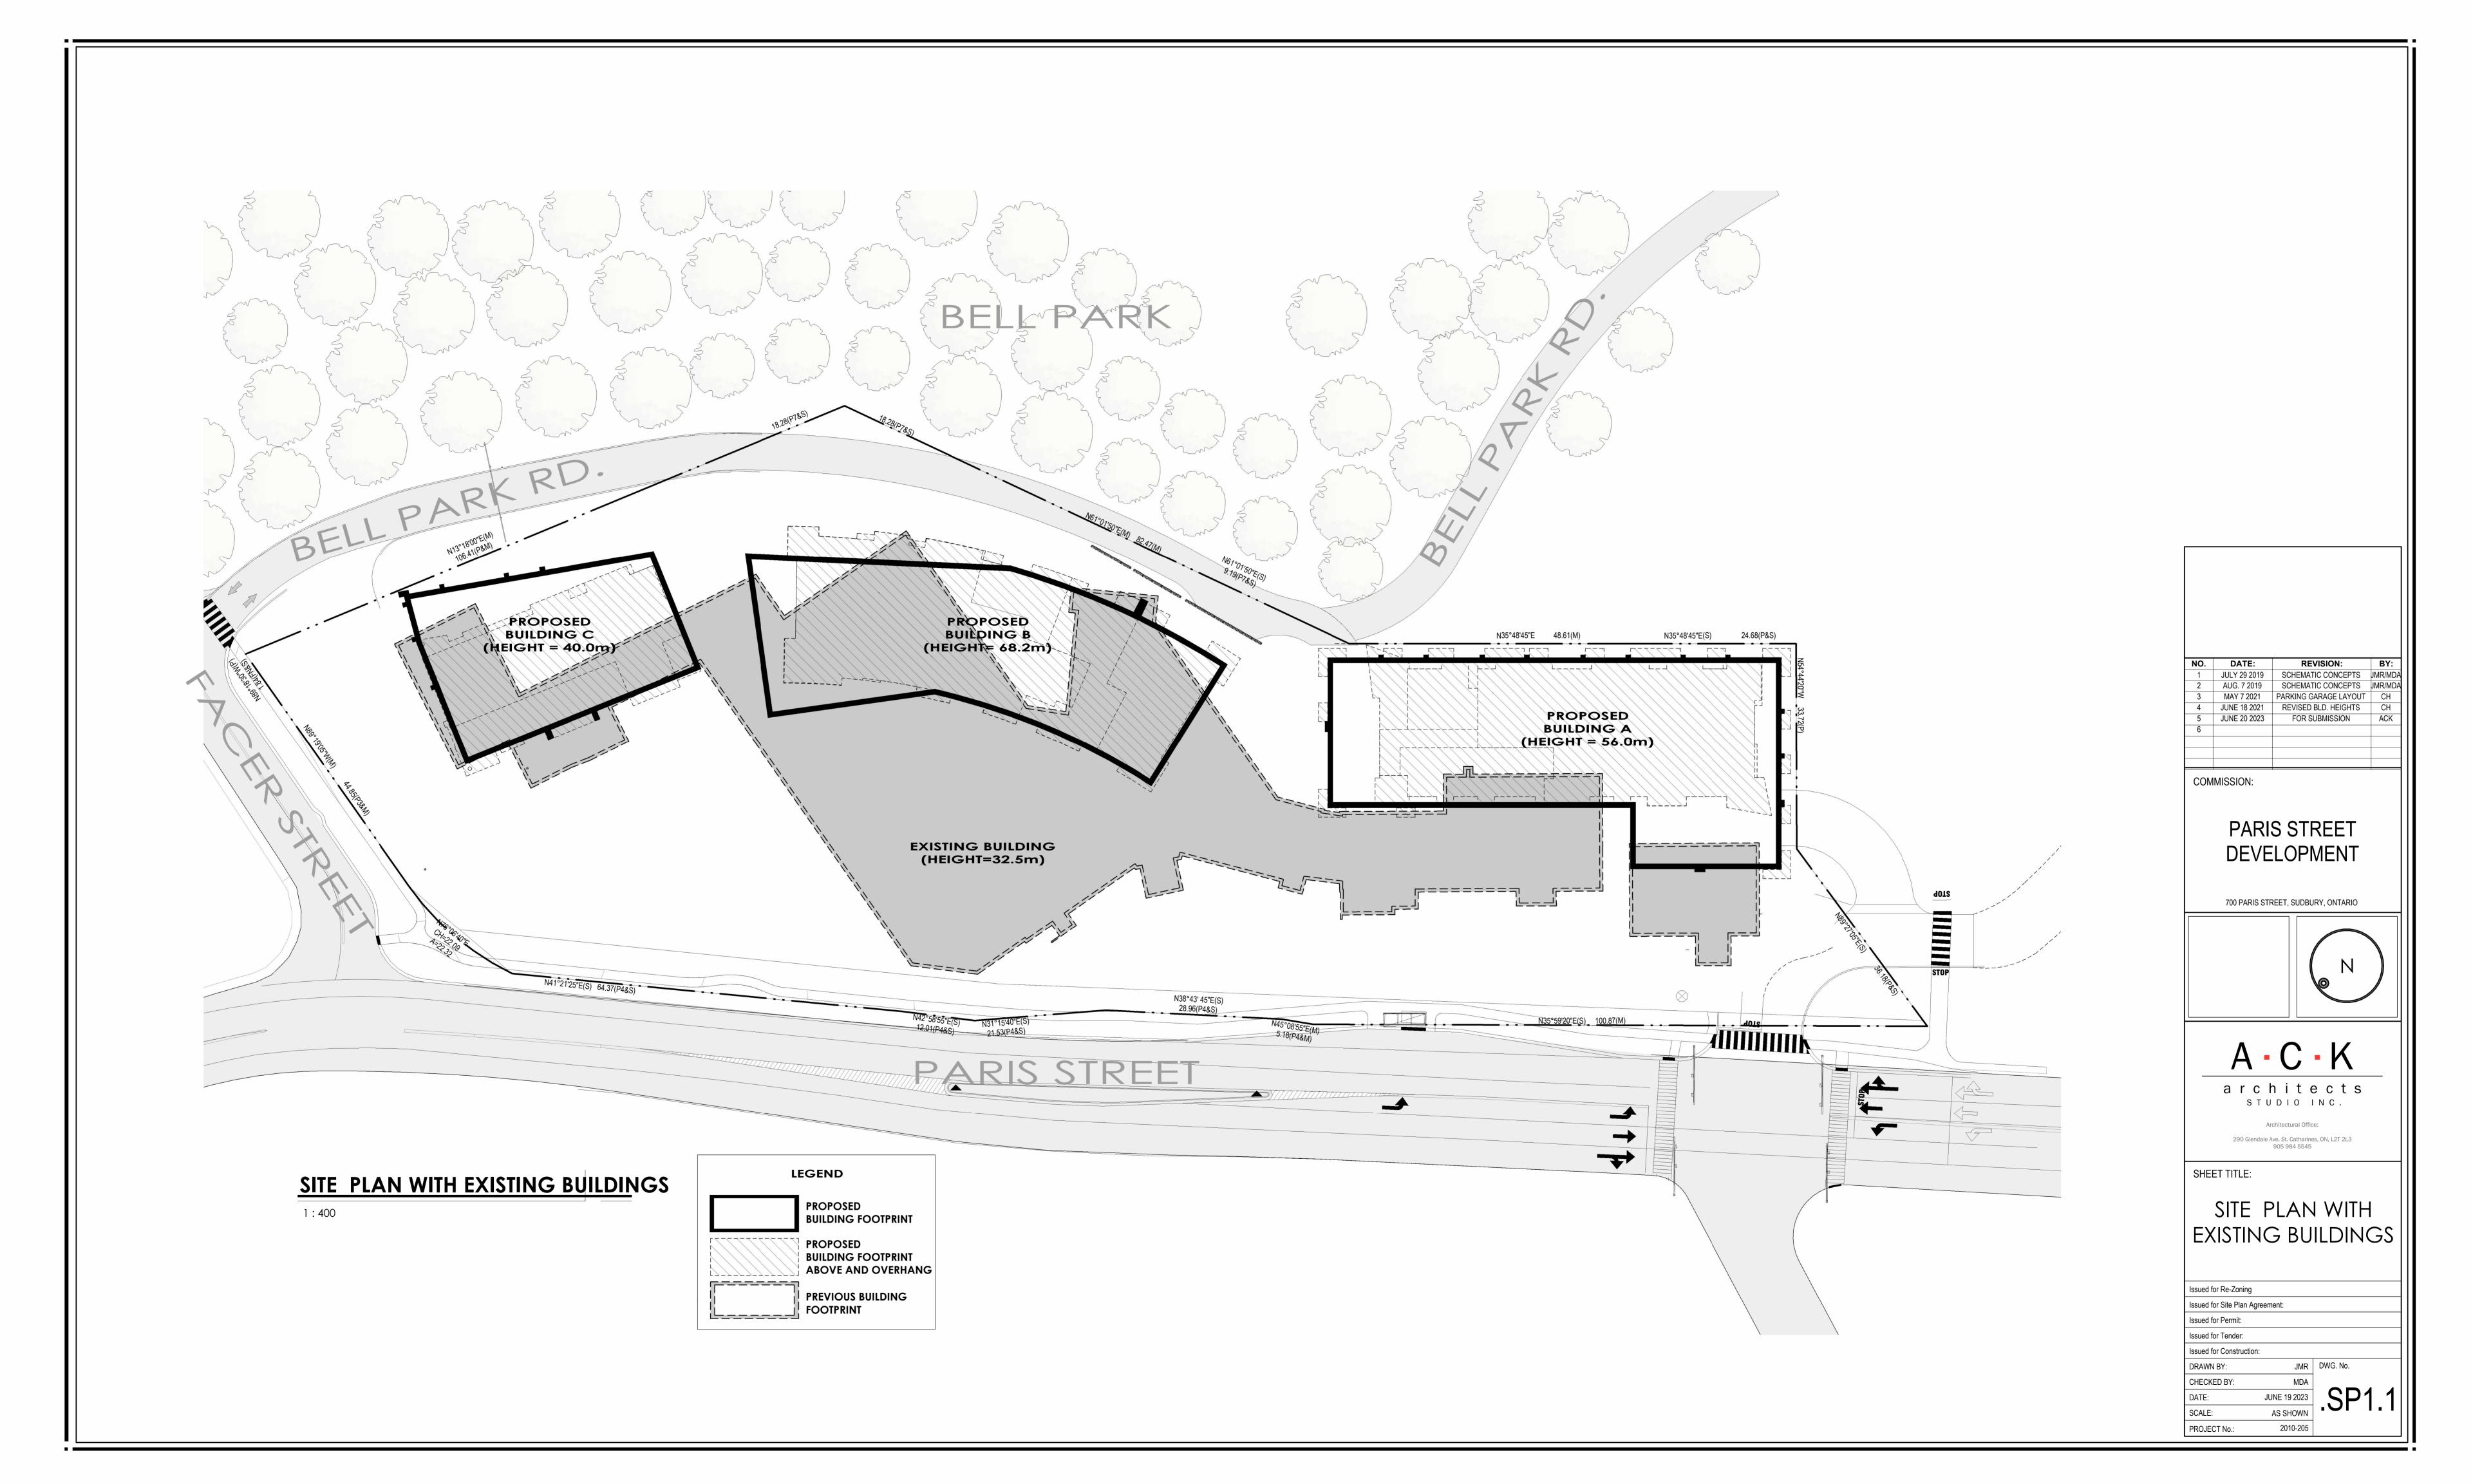

All contractors and/or trades shall verify all dimensions, notes, site and report any discrepancies prior to commencement of the work. This drawing not to be scaled, all drawings, prints and related documents are the property of the architect and must be returned upon request. Reproduction of drawings and related documents in part or in whole is strictly forbidden without written consent. Drawings to be for the purpose for which they are issued.

| NO. | DATE:        | REVISION:             | DI:     |
|-----|--------------|-----------------------|---------|
| 1   | JULY 29 2019 | SCHEMATIC CONCEPTS    | JMR/MD/ |
| 2   | AUG. 7 2019  | SCHEMATIC CONCEPTS    | JMR/MD  |
| 3   | MAY 7 2021   | PARKING GARAGE LAYOUT | CH      |
| 4   | JUNE 18 2021 | REVISED BLD. HEIGHTS  | СН      |
| 5   | JUNE 20 2023 | FOR SUBMISSION        | ACK     |
| 6   |              |                       |         |
|     |              |                       |         |

COMMISSION:

## PARIS STREET DEVELOPMENT

700 PARIS STREET, SUDBURY, ONTARIO

A - C - K

a r c h i t e c t s

s T U D I O I N C .

Architectural Office: 290 Glendale Ave. St. Catharines, ON, L2T 2L3 905 984 5545

SHEET TITLE: