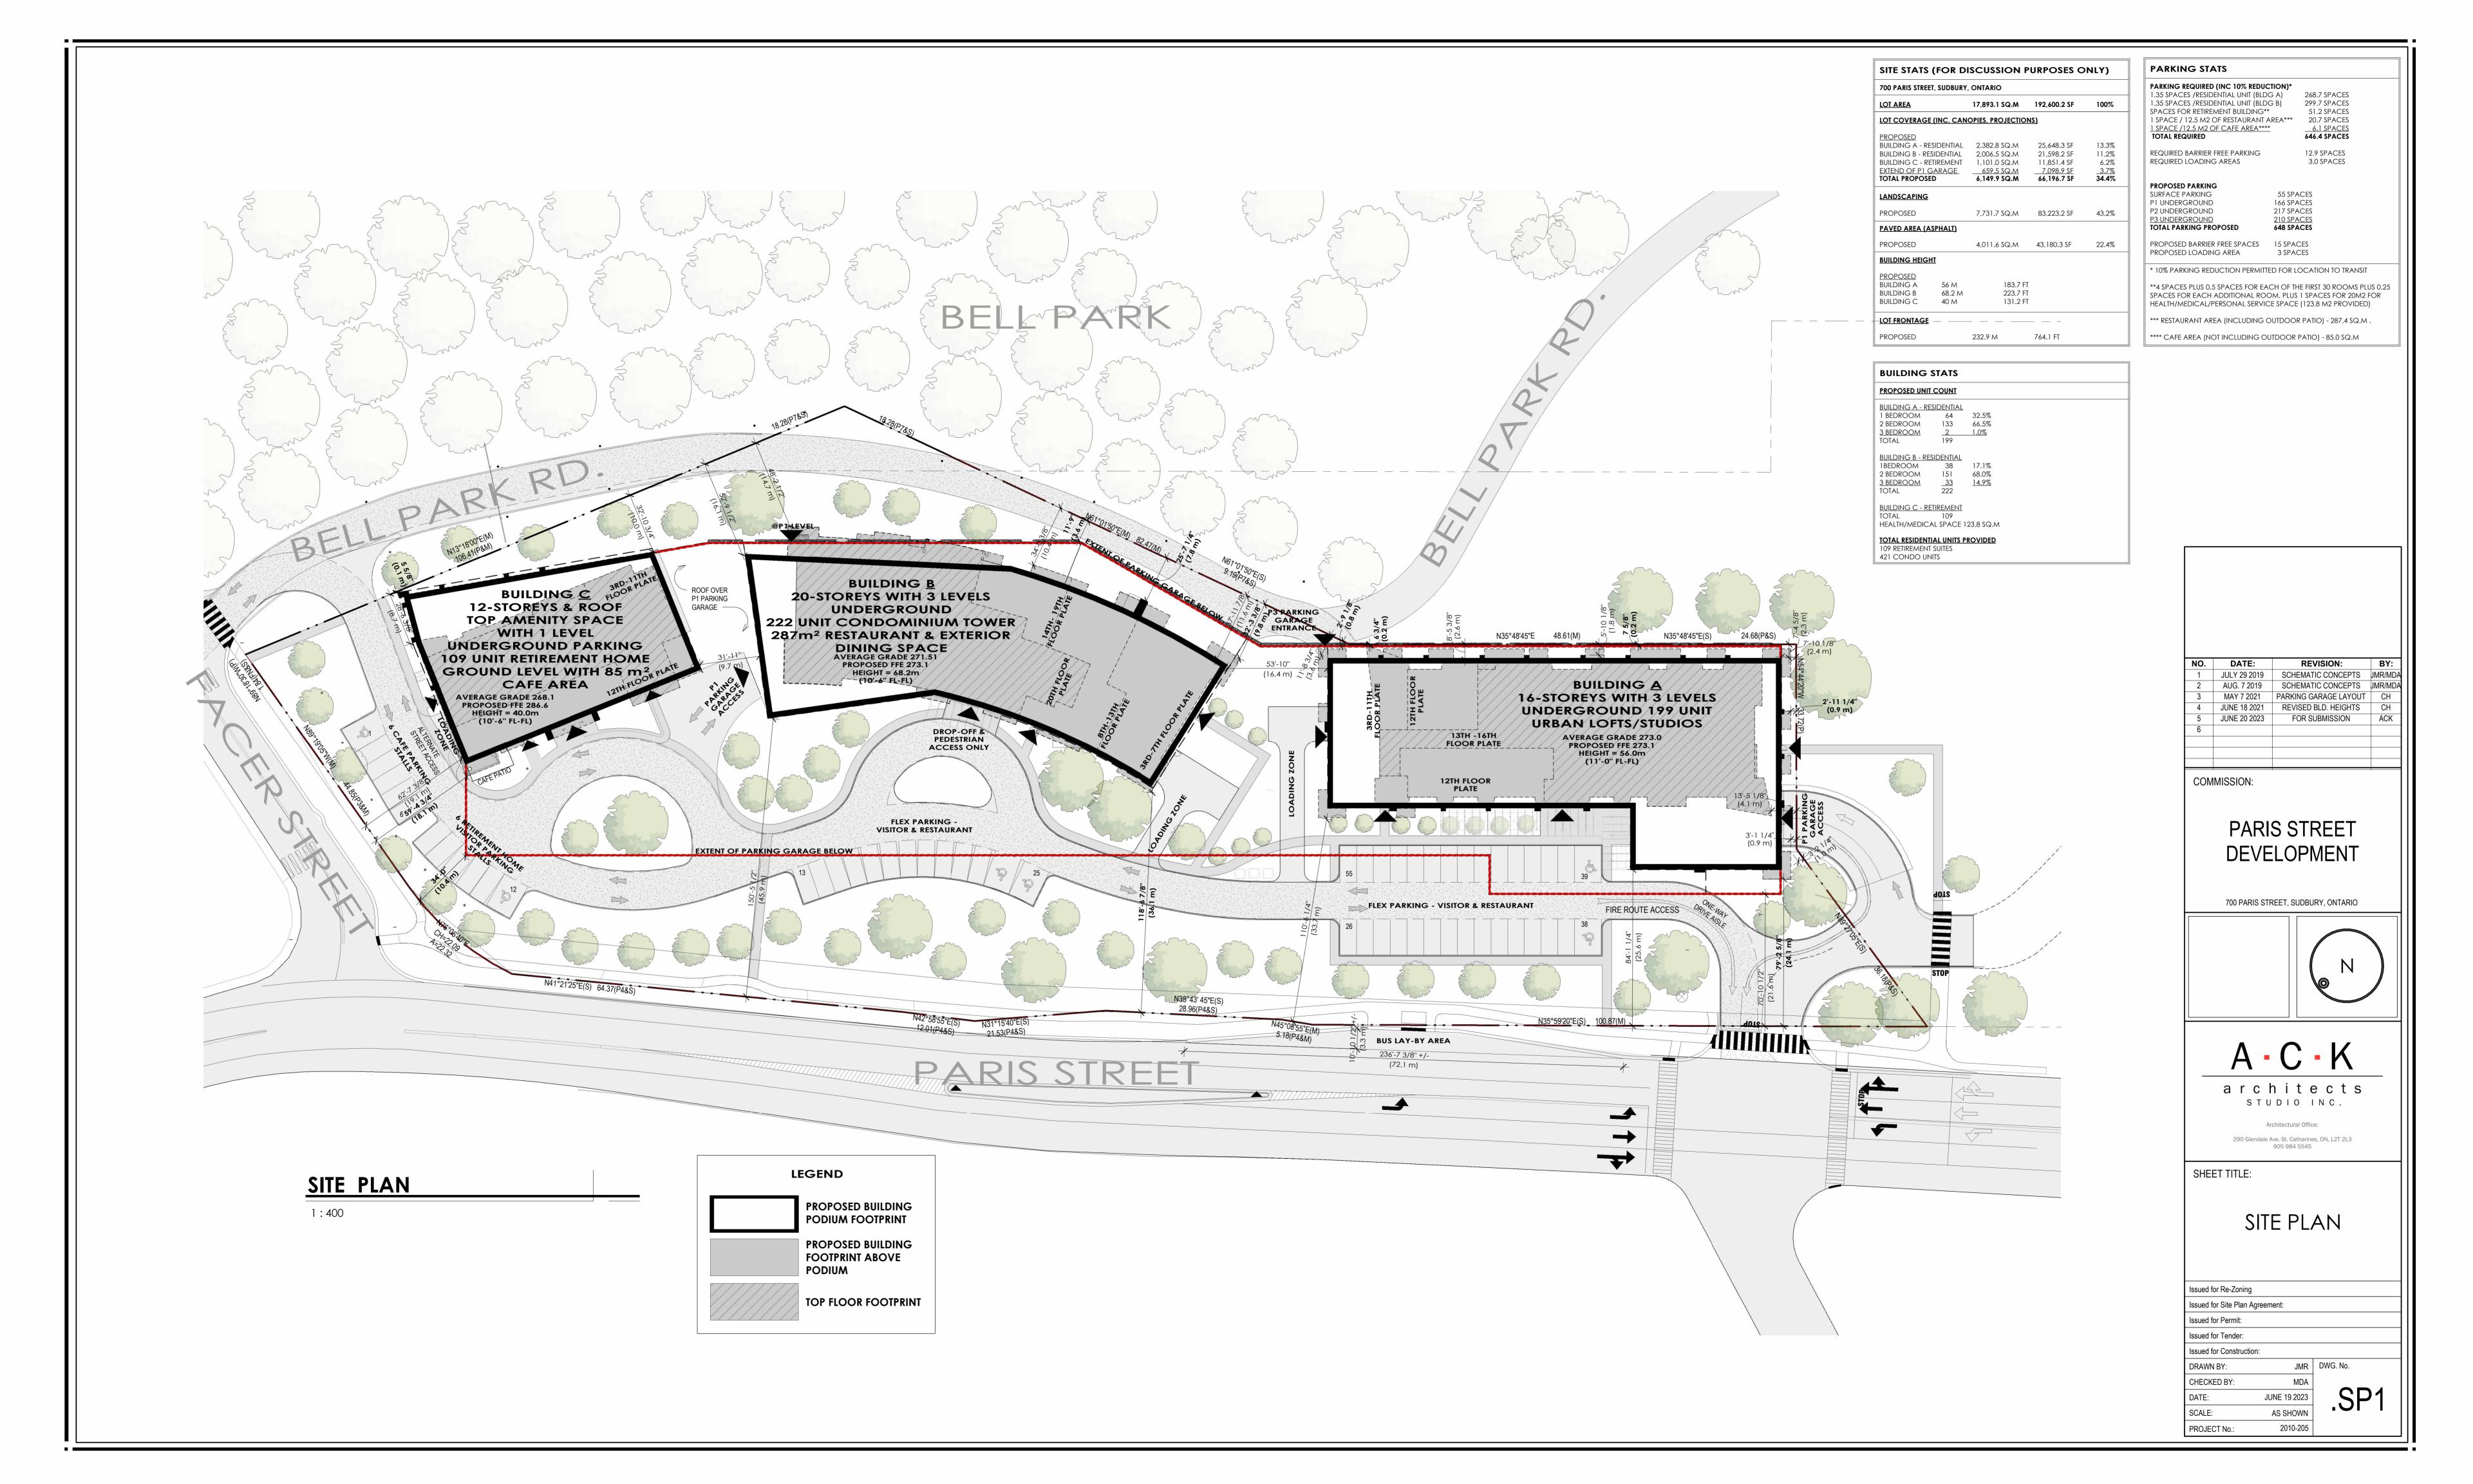

All contractors and/or trades shall verify all dimensions, notes, site and report any discrepancies prior to commencement of the work. This drawing not to be scaled, all drawings, prints and related documents are the property of the architect and must be returned upon request. Reproduction of drawings and related documents in part or in whole is strictly forbidden without written consent. Drawings to be for the purpose for which they are issued.

| NO. | DATE:        | REVISION:             | DI:     |
|-----|--------------|-----------------------|---------|
| 1   | JULY 29 2019 | SCHEMATIC CONCEPTS    | JMR/MD/ |
| 2   | AUG. 7 2019  | SCHEMATIC CONCEPTS    | JMR/MD  |
| 3   | MAY 7 2021   | PARKING GARAGE LAYOUT | CH      |
| 4   | JUNE 18 2021 | REVISED BLD. HEIGHTS  | СН      |
| 5   | JUNE 20 2023 | FOR SUBMISSION        | ACK     |
| 6   |              |                       |         |
|     |              |                       |         |

COMMISSION:

## PARIS STREET DEVELOPMENT

700 PARIS STREET, SUDBURY, ONTARIO

A - C - K

a r c h i t e c t s

s T U D I O I N C .

Architectural Office: 290 Glendale Ave. St. Catharines, ON, L2T 2L3 905 984 5545

SHEET TITLE: